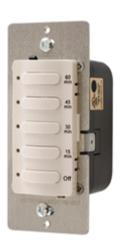

#### **Features**

- 60 minute timer
- Pre-set 5 button selection with permanent time markings
- Manual override to OFF
- Alert to OFF function red LED will flash during the final 30 seconds
- Designed for use on 120 or 277V AC circuits

Description Count down timer wall switch; settings: OFF, 15, 30, 45, 60 minutes **UPC Number** 783585256429 Catalog Number

DT5060LA

#### **Performance**

Controls

5 button selection Preset time selection

LED Indicators Illuminates once time is selected

OFF Switch Manual override to OFF

**Electrical** 

Load Capacity 120V AC - 8.3A, Resistive or Inductive (1000W