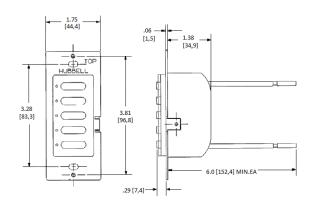

#### **Specifications**

Housing Polycarbonate Mounting Bracket Aluminum

Wire Leads 6" 14AWG copper wire

Mounting Strap Steel