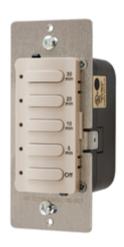

## H-MOSS® Controls Count Down Timer Wall Switch Timers

# HUBBELL

- 30 minute timer
- Pre-set 5 button selection with permanent time markings
- Manual override to OFF
- Alert to OFF function red LED will flash during the final 30 seconds
- Designed for use on 120 or 277V AC circuits

Description Count down timer wall switch; settings: OFF, 5, 10, 20, 30 minutes UPC Number Ca 783585256399 DT

Catalog Number DT5030LA