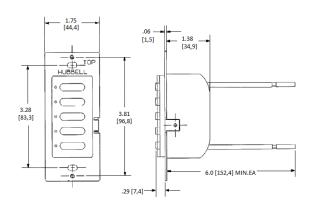

#### **Specifications**

Housing Polycarbonate
Mounting Bracket Aluminum

Wire Leads 6" 14AWG copper wire

Mounting Strap Steel