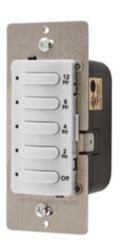

## H-MOSS® Controls Count Down Timer Wall Switch Timers

#### **Features**

- 12 hour timer
- Pre-set 5 button selection with permanent time markings
- Manual override to OFF
- Alert to OFF function red LED will flash during the final 30 seconds
- Designed for use on 120 or 277V AC circuits

Description Count down timer wall switch; settings: OFF, 2, 4, 8, 12 hours UPC Number Catalog Number 783585256474 DT5012W

Listings

cULus listed to UL60730-1 and UL60730-2 Meets ASHRAE 90.1, and CEC Title 24 compliant

#### **Performance**

Controls

5 button selection Preset time selection

LED Indicators Illuminates once time is selected

OFF Switch Manual override to OFF

Electrical

Load Capacity 120V AC - 8.3A, Resistive or Inductive (1000W