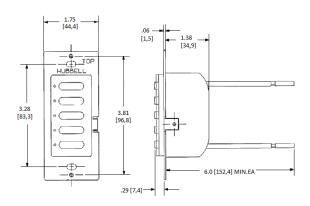

**Specifications** 

Housing Polycarbonate
Mounting Bracket Aluminum

Wire Leads 6" 14AWG copper wire

Mounting Strap Steel