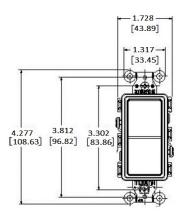

#### **Specifications**

Front Thermoplastic
Base Thermoplastic
Contacts Silver Alloy
Terminal Screws Brass

Mounting Bridge Steel, Zinc Plated

#### **Performance**

Electrical
Configuration
Operating Current

**Terminal Accomodations** 

Maximum of 5A @ 24VDC

Mechanical

#14 AWG min. - #10 AWG max. solid or

stranded copper wire only

Environmental