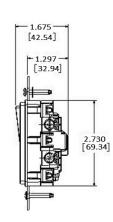

#### **Specifications**

Front Thermoplastic
Base Thermoplastic
Contacts Silver Alloy
Terminal Screws Brass

Mounting Bridge Steel, Zinc Plated

#### **Performance**

Electrical
Configuration
Operating Current

**Terminal Accomodations** 

Maximum of 5A @ 24VDC

Mechanical

#14 AWG min. - #10 AWG max. solid or

stranded copper wire only

Environmental