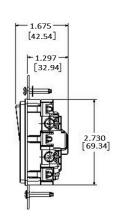

#### **Specifications**

Front Thermoplastic
Base Thermoplastic
Contacts Silver Alloy
Terminal Screws Brass

Mounting Bridge Steel, Zinc Plated