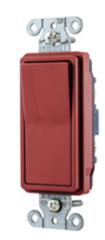

## Style Line <sup>®</sup> Specification Grade

#### **Features**

- Maintained Contact
- · Thread cleaning captive mounting screw
- · Automatic self-grounding stainless steel staple

### **Ordering Information**

 Description
 Device Color
 UPC Number
 Catalog Number

 Rocker, back and side wired
 Red
 783585565408
 DS320RLV