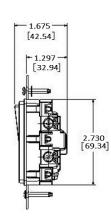

#### **Specifications**

Front Thermoplastic
Base Thermoplastic
Contacts Silver Alloy
Terminal Screws Brass

Mounting Bridge Steel, Zinc Plated