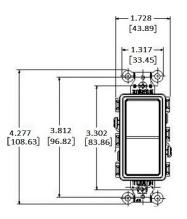

#### **Specifications**

Front Thermoplastic
Base Thermoplastic
Contacts Silver Alloy
Terminal Screws Brass

Mounting Bridge Steel, Zinc Plated