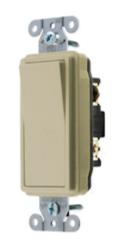

## Style Line ® Specification Grade

#### **Features**

- Maintained Contact
- Thread cleaning captive mounting screw
- · Automatic self-grounding stainless steel staple

### **Ordering Information**

 Description
 Device Color
 UPC Number
 Catalog Number

 Rocker, back and side wired
 Ivory
 783585565385
 DS320ILV