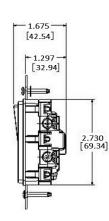

#### **Specifications**

Front Thermoplastic
Base Thermoplastic
Contacts Silver Alloy
Terminal Screws Brass

Mounting Bridge Steel, Zinc Plated

#### **Performance**

Electrical
Configuration
Operating Current

3-Way

Maximum of 5A @ 24VDC

Mechanical

Terminal Accomodations #14 AWG min. - #10 AWG max. solid or

stranded copper wire only

Environmental