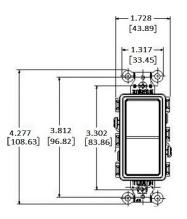

#### **Specifications**

Front Thermoplastic
Base Thermoplastic
Contacts Silver Alloy
Terminal Screws Brass

Mounting Bridge Steel, Zinc Plated

#### **Performance**

Electrical
Configuration
Operating Current

3-Way

Maximum of 5A @ 24VDC

Mechanical

Terminal Accomodations #14 AWG min. - #10 AWG max. solid or

stranded copper wire only

Environmental