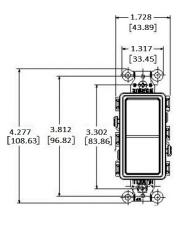

# **Specifications**

Front Thermoplastic
Base Thermoplastic
Contacts Silver Alloy
Terminal Screws Brass

Mounting Bridge Steel, Zinc Plated

#### **Performance**

Electrical Configuration

Operating Current

Single Pole

Maximum of 5A @ 24VDC

Mechanical

**Terminal Accomodations** 

#14 AWG min. - #10 AWG max. solid or

stranded copper wire only

Environmental

Operating Temperature

Max. continuous: 75°C; Min. continuous: -40°C

without impact