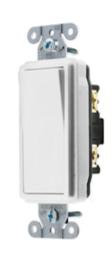

#### **Features**

- Maintained Contact
- Thread cleaning captive mounting screw
- · Automatic self-grounding stainless steel staple

## **Ordering Information**

**Description**Rocker, back and side wired

**Device Color** 

**UPC Number** Cat 783585565330 **DS** 

Catalog Number DS120WLV