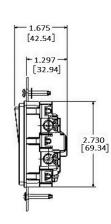

# **Specifications**

Front Thermoplastic
Base Thermoplastic
Contacts Silver Alloy
Terminal Screws Brass

Mounting Bridge Steel, Zinc Plated

#### **Performance**

Electrical Configuration

Operating Current

Single Pole

Maximum of 5A @ 24VDC

Mechanical

**Terminal Accomodations** 

#14 AWG min. - #10 AWG max. solid or

stranded copper wire only

Environmental

Operating Temperature

Max. continuous: 75°C; Min. continuous: -40°C

without impact