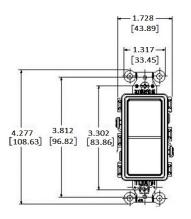

#### **Specifications**

Front Thermoplastic
Base Thermoplastic
Contacts Silver Alloy
Terminal Screws Brass

Mounting Bridge Steel, Zinc Plated