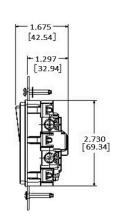

#### **Specifications**

Front Thermoplastic
Base Thermoplastic
Contacts Silver Alloy
Terminal Screws Brass

Mounting Bridge Steel, Zinc Plated