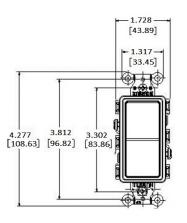

#### **Specifications**

Front Thermoplastic
Base Thermoplastic
Contacts Silver Alloy
Terminal Screws Brass

Mounting Bridge Steel, Zinc Plated

#### **Performance**

Electrical Configuration

Operating Current

Single Pole

Maximum of 5A @ 24VDC

Mechanical

**Terminal Accomodations** 

#14 AWG min. - #10 AWG max. solid or