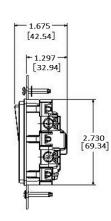

#### **Specifications**

Front Thermoplastic
Base Thermoplastic
Contacts Silver Alloy
Terminal Screws Brass

Mounting Bridge Steel, Zinc Plated

#### **Performance**

Electrical Configuration

Operating Current

Single Pole

Maximum of 5A @ 24VDC

Mechanical

**Terminal Accomodations** 

#14 AWG min. - #10 AWG max. solid or