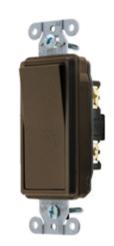

## Style Line <sup>®</sup> Specification Grade

### **Ordering Information**

**Description**Rocker, back and side wired

**Device Color** Brown UPC Number Catalog Number 783585565286 DS120LV