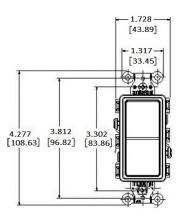

#### **Specifications**

Front Thermoplastic
Base Thermoplastic
Contacts Silver Alloy
Terminal Screws Brass

Mounting Bridge Steel, Zinc Plated