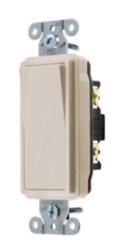

## Style Line ® Specification Grade

#### **Features**

- Maintained Contact
- Thread cleaning captive mounting screw
- · Automatic self-grounding stainless steel staple

### **Ordering Information**

 Description
 Device Color
 UPC Number
 Catalog Number

 Rocker, back and side wired
 Light Almond
 783585565316
 DS120LALV