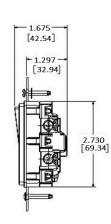

#### **Specifications**

Front Thermoplastic
Base Thermoplastic
Contacts Silver Alloy
Terminal Screws Brass

Mounting Bridge Steel, Zinc Plated