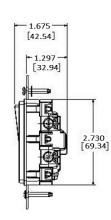

#### **Specifications**

Front Thermoplastic
Base Thermoplastic
Contacts Silver Alloy
Terminal Screws Brass

Mounting Bridge Steel, Zinc Plated