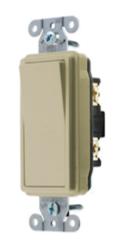

### **Ordering Information**

 Description
 Device Color
 UPC Number
 Catalog Number

 Rocker, back and side wired
 Ivory
 783585565309
 DS120ILV

#### **Specifications**

Front Thermoplastic
Base Thermoplastic
Contacts Silver Alloy
Terminal Screws Brass

Mounting Bridge Steel, Zinc Plated