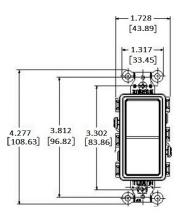

#### **Specifications**

Front Thermoplastic
Base Thermoplastic
Contacts Silver Alloy
Terminal Screws Brass

Mounting Bridge Steel, Zinc Plated