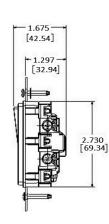

# **Specifications**

Front Thermoplastic
Base Thermoplastic
Contacts Silver Alloy
Terminal Screws Brass

Mounting Bridge Steel, Zinc Plated