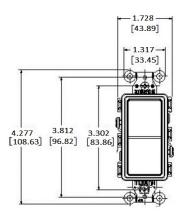

# **Specifications**

Front Thermoplastic
Base Thermoplastic
Contacts Silver Alloy
Terminal Screws Brass

Mounting Bridge Steel, Zinc Plated