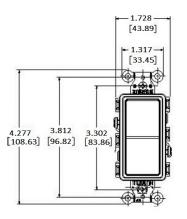

## **Specifications**

Front Thermoplastic Base Thermoplastic Silver Alloy Contacts **Terminal Screws Brass** 

Steel, Zinc Plated Mounting Bridge

#### **Performance**

**Electrical** Configuration

Single Pole **Operating Current** 

Maximum of 5A @ 24VDC

Mechanical

**Terminal Accomodations** #14 AWG min. - #10 AWG max. solid or

stranded copper wire only