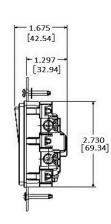

## **Specifications**

Front Thermoplastic Base Thermoplastic Silver Alloy Contacts **Terminal Screws Brass** 

Steel, Zinc Plated Mounting Bridge

#### **Performance**

**Electrical** Configuration

Single Pole **Operating Current** 

Maximum of 5A @ 24VDC

Mechanical

**Terminal Accomodations** #14 AWG min. - #10 AWG max. solid or

stranded copper wire only