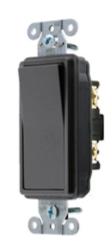

# Style Line® Specification Grade

#### **Features**

- Maintained Contact
- Thread cleaning captive mounting screw
- · Automatic self-grounding stainless steel staple

### **Ordering Information**

Description **Device Color UPC Number** 

**Catalog Number** Rocker, back and side wired 783585565279 DS120BKLV