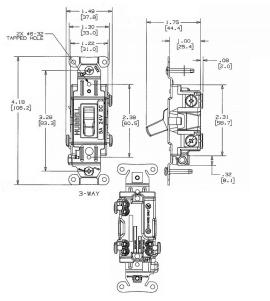

## **Specifications**

Front Thermoplastic
Base Thermoplastic
Contacts Silver Alloy
Terminal Screws Brass

Mounting Bridge Steel, Zinc Plated

#### **Performance**

Electrical

Configuration

Operating Current Maximum of 5A @ 24VDC

Mechanical

Terminal Accomodations #14 AWG min. - #10 AWG max. solid or

3-Way

stranded copper wire only