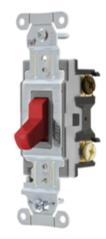

# **Heavy Duty, Specification Grade**

# HUBBELL

### **Ordering Information**

DescriptionDevice ColorUPC NumberCatalog NumberToggle, back and side wiredRed783585554907CSB320RLV