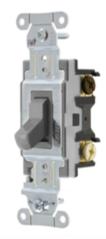

# **Heavy Duty, Specification Grade**

#### **Features**

- Maintained Contact
- Thread cleaning captive mounting screw
- · Automatic self-grounding stainless steel staple

### **Ordering Information**

DescriptionDevice ColorUPC NumberCatalog NumberToggle, back and side wiredGray783585554877CSB320GYLV