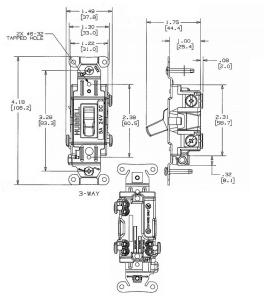

## **Specifications**

Front Thermoplastic
Base Thermoplastic
Contacts Silver Alloy
Terminal Screws Brass

Mounting Bridge Steel, Zinc Plated

#### **Performance**

**Electrical**Configuration

Configuration 3-Way

Operating Current Maximum of 5A @ 24VDC

Mechanical

Terminal Accomodations #14 AWG min. - #10 AWG max. solid or

stranded copper wire only

**Environmental** 