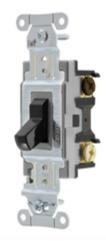

# **Heavy Duty, Specification Grade**

# HUBBELL

#### **Features**

- Maintained Contact
- Thread cleaning captive mounting screw
- · Automatic self-grounding stainless steel staple

## **Ordering Information**

DescriptionDevice ColorUPC NumberCatalog NumberToggle, back and side wiredBlack783585554853CSB320BKLV