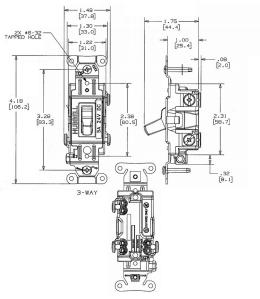

Operating Temperature Max. continuous: 75°C; Min. continuous: -40°C

3-Way

without impact