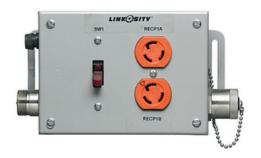

# Switched PSDA, 1-Gang, Ground Fault with Pass Thru

By Hubbell Wiring Device-Kellems Catalog # MSL1SGGFP

Switched PSDA, 1-Gang, Ground Fault with Pass Thru.

## **Application**

Local Switched, 1) 20A 125V Spec Grade GFCI Duplex

#### General

Color Gray
EU RoHS Indicator No
Enclosure Type NEMA 1

Item Type Power System Distribution

Assemblies

Material Composite

Material - Mounting Hardware Screw Mounting

UPC 783585521664