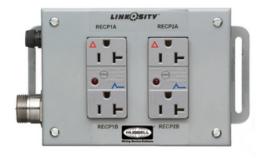

## PSDA, 2-Gang, Ground Fault

By Hubbell Wiring Device-Kellems Catalog # M002SGGF0

PSDA, 2-Gang, Ground Fault.

## Application **Dimensions** No Switch, 2) 20A 125V Spec Grade GFCI Duplex 8.9 in Height General **Conductor Related** Color Gray Cable Entry Plug-In EU RoHS Indicator No **Product Assets** Enclosure Type NEMA 1 Power System Distribution Item Type Engineering Drawing - M002SGGF0 AutoCAD Drawing Assemblies Installation Manuals - WIRING PD2050 INSTALLINST Literature - WIRING\_WLFVM034 Composite Material Literature - Linkosity Wiring System Material - Mounting Hardware Screw Mounting Literature - Pulp & Paper Solutions UPC 783585521589