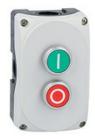

## GREY CONTROL STATION LPZP2A8 COMPLETE WITH GREEN FLUSH PUSHBUTTON "I" LPCB1113 1NO AND RED FLUSH PUSHBUTTON "O" LPCB1104 1NC

Grey control station LPZP2A8 complete with green flush pushbutton "i" Product designation LPCB1113 1NO and red flush pushbutton "o" **LPCB1104 1NC** Product type designation LPZP2B8900 General characteristics Colour Grey Polycarbonate Material IP66, IP67, IEC degree of protection IP69K Ambient conditions Temperature Operating temperature °C min -25 °C +70 max Storage temperature °C -40 min max °C +85 Dimensions [mm (in)]

## GREY CONTROL STATION LPZP2A8 COMPLETE WITH GREEN FLUSH PUSHBUTTON "I" LPCB1113 1NO AND RED FLUSH PUSHBUTTON "O" LPCB1104 1NC

Certifications and compliance

Certificates

cULus

ETIM classification

**ETIM 8.0** 