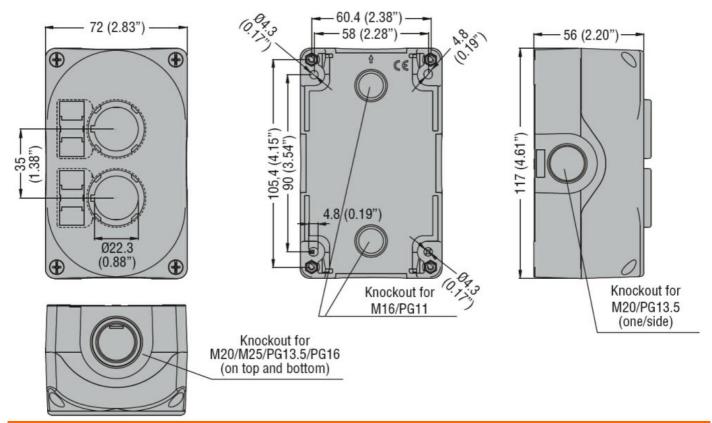

## GREY CONTROL STATION LPZP2A8 COMPLETE WITH GREEN FLUSH PUSHBUTTON "I" LPCB1113 1NO AND RED FLUSH PUSHBUTTON "O" LPCB1104 1NC

Grey control station LPZP2A8 complete with green flush pushbutton "i" Product designation LPCB1113 1NO and red flush pushbutton "o" **LPCB1104 1NC** Product type designation LPZP2B8900 General characteristics Colour Grey Polycarbonate Material IP66, IP67, IEC degree of protection IP69K Ambient conditions Temperature Operating temperature °C min -25 °C +70 max Storage temperature °C -40 min max °C +85 Dimensions [mm (in)]