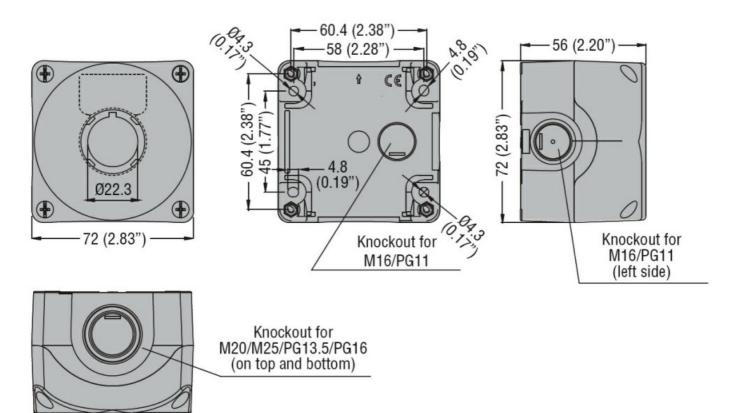

## PELCTIC YELLOW CONTROL STATION WITH PROTECTION LPZP1A5P COMPLETE WITH MUSHROOM PUSHBUTTON TURN-TO-RELEASE LPCB6644 1NC **ENERGY AND AUTOMATION**

| Product designation                 |     |    | Yellow control station with shroud LPZP1A5P complete with mushroom pushbutton turn-to-release LPCB6644 1NC |
|-------------------------------------|-----|----|------------------------------------------------------------------------------------------------------------|
| Product type designation            |     |    | LPZP1B5P603                                                                                                |
| General characteristics Colour      |     |    | Yellow                                                                                                     |
| -                                   |     |    | Mushroom head                                                                                              |
| Type of positions                   |     |    | pushbutton                                                                                                 |
| Material                            |     |    | Polycarbonate                                                                                              |
| IEC degree of protection            |     |    | IP66, IP67,<br>IP69K                                                                                       |
| Mechanical features                 |     |    |                                                                                                            |
| Tightening torque for terminals max |     | Nm | 1                                                                                                          |
| Ambient conditions                  |     |    |                                                                                                            |
| Temperature                         |     |    |                                                                                                            |
| Operating temperature               |     |    |                                                                                                            |
|                                     | min | °C | -25                                                                                                        |
|                                     | max | °C | +70                                                                                                        |
| Storage temperature                 |     |    |                                                                                                            |
|                                     | min | °C | -40                                                                                                        |
| Discourt of the Carl                | max | °C | +85                                                                                                        |
| Dimensions [mm (in)]                |     |    |                                                                                                            |