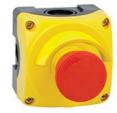

## PELCTIC YELLOW CONTROL STATION WITH PROTECTION LPZP1A5P COMPLETE WITH MUSHROOM PUSHBUTTON TURN-TO-RELEASE LPCB6644 1NC **ENERGY AND AUTOMATION**

| Product designation                 |     |    | Yellow control station with shroud LPZP1A5P complete with mushroom pushbutton turn-to-release LPCB6644 1NC |
|-------------------------------------|-----|----|------------------------------------------------------------------------------------------------------------|
| Product type designation            |     |    | LPZP1B5P603                                                                                                |
| General characteristics Colour      |     |    | Yellow                                                                                                     |
| -                                   |     |    | Mushroom head                                                                                              |
| Type of positions                   |     |    | pushbutton                                                                                                 |
| Material                            |     |    | Polycarbonate                                                                                              |
| IEC degree of protection            |     |    | IP66, IP67,<br>IP69K                                                                                       |
| Mechanical features                 |     |    |                                                                                                            |
| Tightening torque for terminals max |     | Nm | 1                                                                                                          |
| Ambient conditions                  |     |    |                                                                                                            |
| Temperature                         |     |    |                                                                                                            |
| Operating temperature               |     |    |                                                                                                            |
|                                     | min | °C | -25                                                                                                        |
|                                     | max | °C | +70                                                                                                        |
| Storage temperature                 |     |    |                                                                                                            |
|                                     | min | °C | -40                                                                                                        |
| Discourt of the Carl                | max | °C | +85                                                                                                        |
| Dimensions [mm (in)]                |     |    |                                                                                                            |