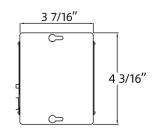

#### **LED Driver**

- Extruded aluminum junction box with integrated 210mA dimmable driver included
- · Class II electronic LED driver with 100-125V AC input;
- includeds an 12" cable from driver to fixture