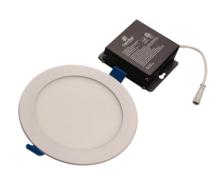

# DR80RF-WH/BK/SN

8 inch LED Round Ultra Slim Recessed downlight(Air tight)

| Job Information  |  |      |  |
|------------------|--|------|--|
| Project<br>Name  |  | Туре |  |
| Location         |  |      |  |
| Quantity         |  | Date |  |
| Contact/<br>Name |  |      |  |
| Notes            |  |      |  |

# **Body**

- Durable airtight aluminum
- White polycarbonate diffuser lens for low glare

# Mounting

- · Included two springs loaded cilps to attach to any ceilling
- The slim profile allow to be mounted under joists or dock work

#### **LED Driver**

- Extruded aluminum junction box with integrated 210mA dimmable driver included
- · Class II electronic LED driver with 100-125V AC input;
- includeds an 12" cable from driver to fixture