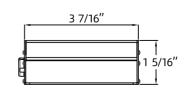

#### **LED Driver**

- Extruded aluminum junction box with integrated 210mA dimmable driver included
- · Class II electronic LED driver with 100-125V AC input;
- includeds an 12" cable from driver to fixture