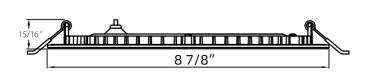

# Mounting

- · Included two springs loaded cilps to attach to any ceilling
- The slim profile allow to be mounted under joists or dock work

# **Operating Temperature**

• -20 C - 40 C (-4°F - 104°F)

| SPECIFICATION     |                               |                 |                          |
|-------------------|-------------------------------|-----------------|--------------------------|
| Application       | Ceiling Recessed Mount        | Energy Star     | YES                      |
| Approved Location | Damp                          | Input           | 100-125V AC, 60Hz, 0.09A |
| Beam Angle        | 110                           | LM 79           | YES                      |
| ССТ               | 2700K/3000K/3500K/4000K/5000K | LM 80           | YES                      |
| Certification     | cETLus                        | Lumens          | Up to 2050               |
| Class II          | YES                           | Lumens per Watt | 85.4                     |
| Color             | White/Black/Brushed Nickel    | Power Factor    | >0.95                    |
| CRI               | 90+                           | Projected Life  | 5 Years                  |
| Dimming           | YES                           | Wattage         | 24 Watt                  |
| Dimming Tech      | TRIAC/ELV                     | Cut-Size        | 8 1/8"                   |