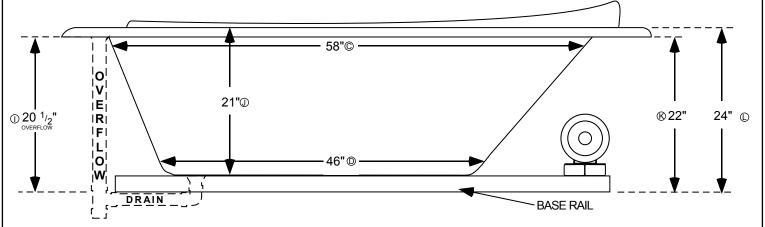

## ALL SPECIFICATIONS VALID AS OF 12/12/2009 AND SUPERSEDES ALL PREVIOUS PUBLISHED DATA

- A Total length of tub
- ® Total width of tub
- © Inside length of tub at top
- D Inside length of tub at floor
- (E) Inside width of tub floor at seating area
- © Edge of tub to center of drain
- © Edge of tub to center of drain & overflow
- (H) Edge of tub to center of overflow
- ① Bottom of overflow opening to bottom of base rail
- ① Top of tub deck to tub floor at deepest point
- ® Bottom of tub lip to bottom of base rail
- □ Top of tub deck to bottom of base rail

## **A7338 AIR TUB**

L=72" W= 36 3/4"

INSTALLATION: Add 1/2" to 1" height of tub at point (x) to allow space for bedding compound. All Watertech Whirlpool Baths require mortar to be placed under tub for tub bedding. Please measure tub before building tub cabinet. Drawing shows standard pump location for this tub. Custom pump locations available - please call Watertech Whirlpool Baths for details. Measurements are plus or minus 1/2", and are subject to change without notice. Filling this tub to the maximum may require an above average size or dedicated water heater.