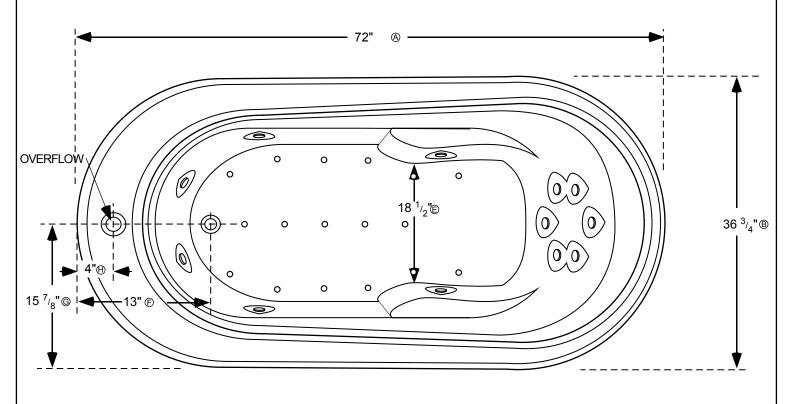

## ALL SPECIFICATIONS VALID AS OF 12/12/2009 AND SUPERSEDES ALL PREVIOUS PUBLISHED DATA

- A Total length of tub
- ® Total width of tub
- © Inside length of tub at top
- D Inside length of tub at floor
- (E) Inside width of tub floor at seating area
- © Edge of tub to center of drain
- © Edge of tub to center of drain & overflow
- (H) Edge of tub to center of overflow
- ① Bottom of overflow opening to bottom of base rail
- ① Top of tub deck to tub floor at deepest point
- ® Bottom of tub lip to bottom of base rail
- □ Top of tub deck to bottom of base rail

## **A7338 AIR TUB**

L=72" W= 36 3/4"

INSTALLATION: Add 1/2" to 1" height of tub at point (x) to allow space for bedding compound. All Watertech Whirlpool Baths require mortar to be placed under tub for tub bedding. Please measure tub before building tub cabinet. Drawing shows standard pump location for this tub. Custom pump locations available - please call Watertech Whirlpool Baths for details. Measurements are plus or minus 1/2", and are subject to change without notice. Filling this tub to the maximum may require an above average size or dedicated water heater.