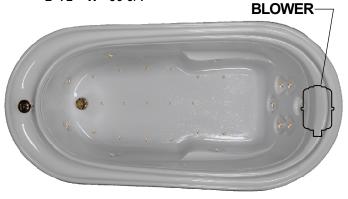

## **A7338 AIR TUB**

L=72" W= 36 3/4"

INSTALLATION: Add 1/2" to 1" height of tub at point (x) to allow space for bedding compound. All Watertech Whirlpool Baths require mortar to be placed under tub for tub bedding. Please measure tub before building tub cabinet. Drawing shows standard pump location for this tub. Custom pump locations available - please call Watertech Whirlpool Baths for details. Measurements are plus or minus 1/2", and are subject to change without notice. Filling this tub to the maximum may require an above average size or dedicated water heater.