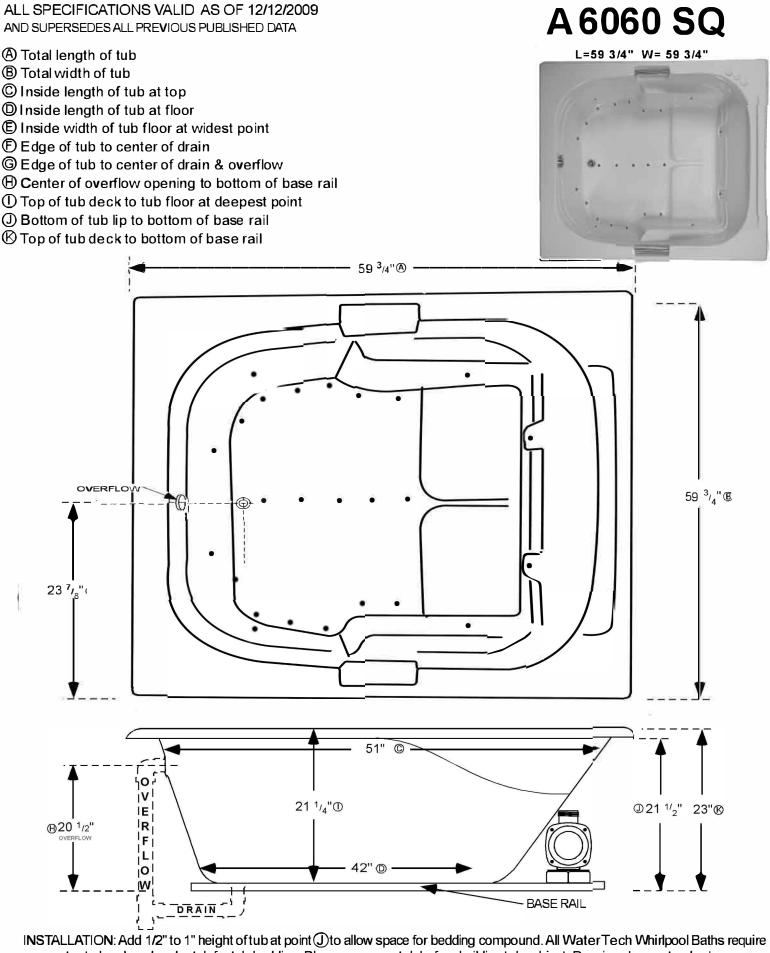

INSTALLATION: Add 1/2" to 1" height of tub at point (J) to allow space for bedding compound. All WaterTech Whirlpool Baths require mortar to be placed under tub for tub bedding. Please measure tub before building tub cabinet. Drawing shows standard pump location for this tub. Custom pump locations available - please call WaterTech Baths for details. Measurements are plus or minus 1/2", and are subject to change without notice. Filling this tub to the maximum may require an above average size or dedicated water heater. This data sheet supersedes all specifications published prior to this publication date.