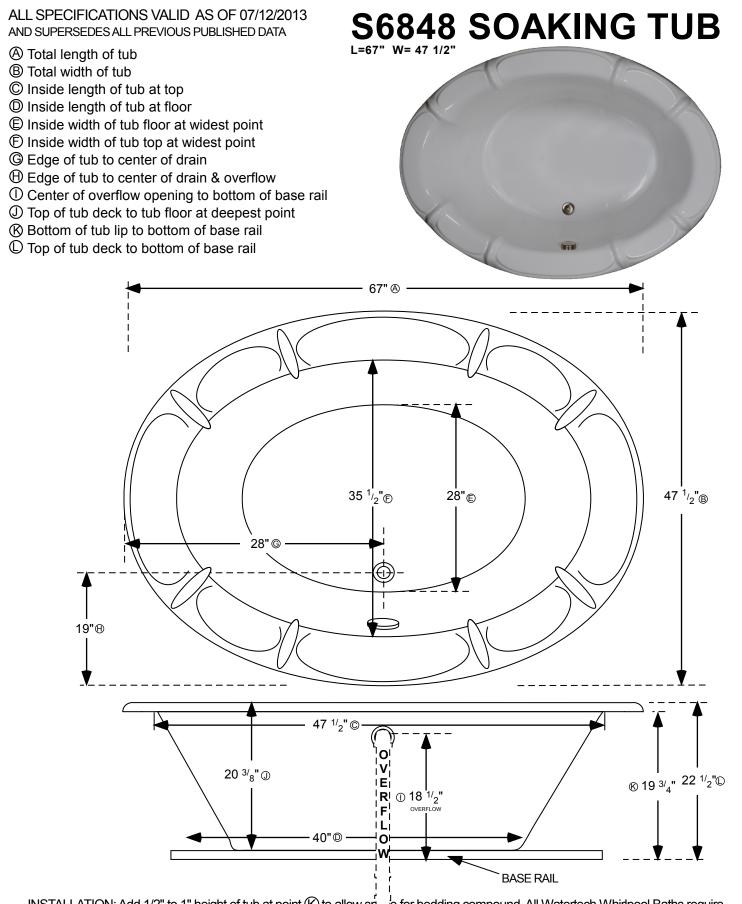

INSTALLATION: Add 1/2" to 1" height of tub at point () to allow space for bedding compound. All Watertech Whirlpool Baths require mortar to be placed under tub for tub bedding. Please measure tub before building tub cabinet. Drawing shows standard pump location for this tub. Custom pump locations available - please call Watertech Whirlpool Baths for details. Measurements are plus or minus 1/2", and are subject to change without notice. Filling this tub to the maximum may require an above average size or dedicated water heater. This data sheet supersedes all specifications published prior to this publication date.