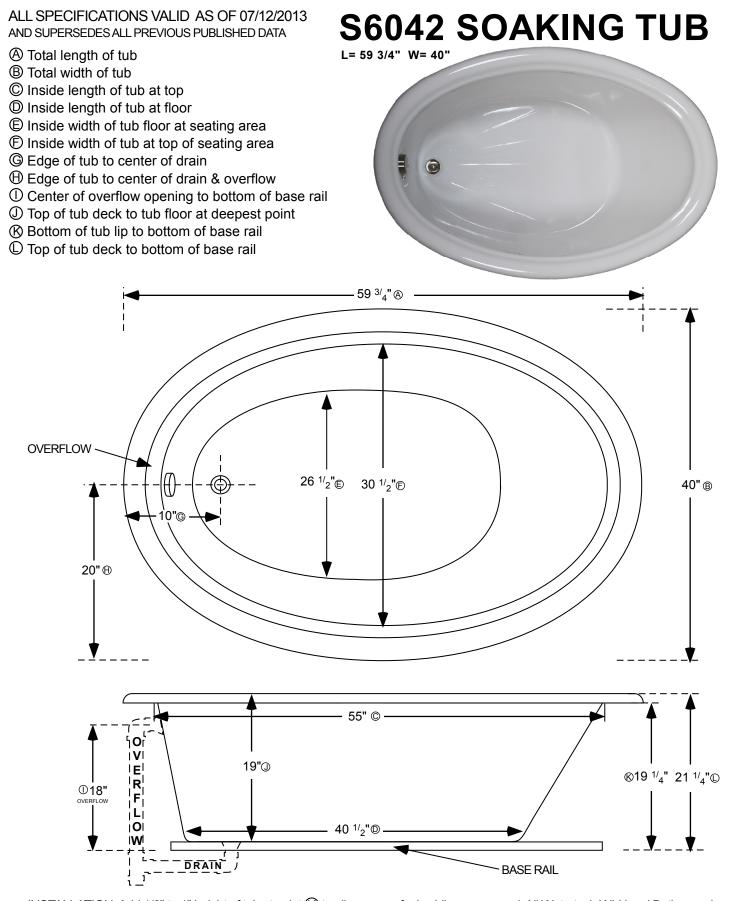

INSTALLATION: Add 1/2" to 1" height of tub at point (k) to allow space for bedding compound. All Watertech Whirlpool Baths require mortar to be placed under tub for tub bedding. Please measure tub before building tub cabinet. Drawing shows standard pump location for this tub. Custom pump locations available - please call Watertech Whirlpool Baths for details. Measurements are plus or minus 1/2", and are subject to change without notice. Filling this tub to the maximum may require an above average size or dedicated water heater. This data sheet supersedes all specifications published prior to this publication date.