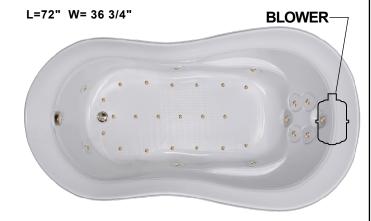

## **A7441 AIR TUB**

INSTALLATION: Add 1/2" to 1" height of tub at point ① to allow space for bedding compound. All Watertech Whirlpool Baths require mortar to be placed under tub for tub bedding. Please measure tub before building tub cabinet. Drawing shows standard pump location for this tub. Custom pump locations available - please call Watertech Whirlpool Baths for details. Measurements are plus or minus 1/2", and are subject to change without notice. Filling this tub to the maximum may require an above average size or dedicated water heater.