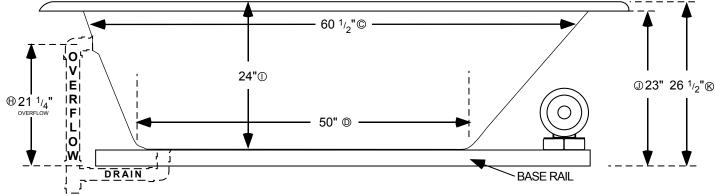

## ALL SPECIFICATIONS VALID AS OF 12/12/2009 AND SUPERSEDES ALL PREVIOUS PUBLISHED DATA

- A Total length of tub
- ® Total width of tub
- © Inside length of tub at top
- (1) Inside length of tub at floor
- © Inside width of tub floor at seating area
- **(F)** Edge of tub to center of drain
- © Edge of tub to center of drain & overflow
- (H) Center of overflow opening to bottom of base rail
- ① Top of tub deck to tub floor at deepest point
- ① Bottom of tub lip to bottom of base rail
- ® Top of tub deck to bottom of base rail

## **A7441 AIR TUB**

INSTALLATION: Add 1/2" to 1" height of tub at point ① to allow space for bedding compound. All Watertech Whirlpool Baths require mortar to be placed under tub for tub bedding. Please measure tub before building tub cabinet. Drawing shows standard pump location for this tub. Custom pump locations available - please call Watertech Whirlpool Baths for details. Measurements are plus or minus 1/2", and are subject to change without notice. Filling this tub to the maximum may require an above average size or dedicated water heater.