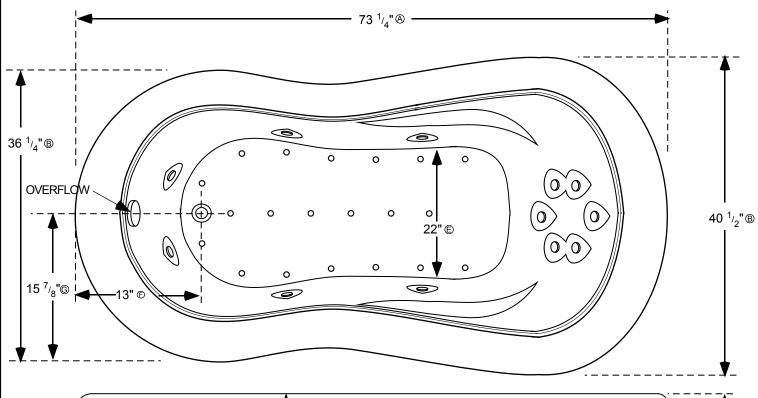

## ALL SPECIFICATIONS VALID AS OF 12/12/2009 AND SUPERSEDES ALL PREVIOUS PUBLISHED DATA

- A Total length of tub
- ® Total width of tub
- © Inside length of tub at top
- (1) Inside length of tub at floor
- © Inside width of tub floor at seating area
- **(F)** Edge of tub to center of drain
- © Edge of tub to center of drain & overflow
- (H) Center of overflow opening to bottom of base rail
- ① Top of tub deck to tub floor at deepest point
- ① Bottom of tub lip to bottom of base rail
- ® Top of tub deck to bottom of base rail

## **A7441 AIR TUB**

INSTALLATION: Add 1/2" to 1" height of tub at point ① to allow space for bedding compound. All Watertech Whirlpool Baths require mortar to be placed under tub for tub bedding. Please measure tub before building tub cabinet. Drawing shows standard pump location for this tub. Custom pump locations available - please call Watertech Whirlpool Baths for details. Measurements are plus or minus 1/2", and are subject to change without notice. Filling this tub to the maximum may require an above average size or dedicated water heater.