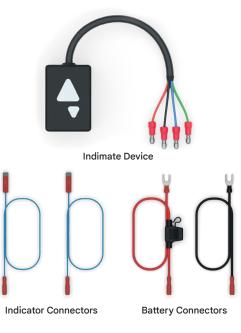

its subcontractors, its affiliates, officers, directors, employees, dealers or agents shall be liable to you or to any third party for any incidental damage including personal injury or any other damages, whether direct, special, incidental, indirect or consequential arising out of or related to:

- Indimate not working correctly.
- Any distractions caused by the Indimate device, or the associated smartphone application.
- Damage to the motorcycle due to improper installation and/or improper usage of Indimate.

Correct indicator usage is still the motorcyclist's responsibility, Indimate is only intended to assist the motorcyclist in this regard.

#### Read More

To learn more about Indimate, please visit our website at: https://www.indimate.info.

## Wiring Diagram



### What's Included







It's Blinkin' Brilliant!