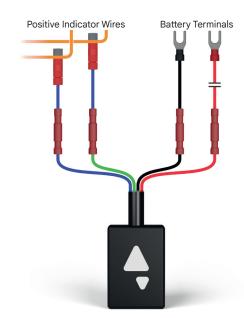

UG nor its suppliers, its subcontractors, its affiliates, officers, directors, employees, dealers or agents shall be liable to you or to any third party for any incidental damage including personal injury or any other damages, whether direct, special, incidental, indirect or consequential arising out of or related to:

- Indimate not working correctly.
- Any distractions caused by the Indimate device, or the associated smartphone application.
- Damage to the motorcycle due to improper installation and/or improper usage of Indimate.

Correct indicator usage is still the motorcyclist's responsibility, Indimate is only intended to assist the motorcyclist in this regard.

#### Read More

To learn more about Indimate, please visit our website at: https://www.indimate.info.

## Wiring Diagram



### What's Included







It's Blinkin' Brilliant!