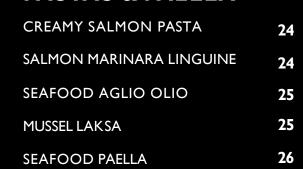

## FISH & CHIPS

| BARRAMUNDI & HANDCUT CHIPS       | 22 |
|----------------------------------|----|
| BLUE GRENADIER & HANDCUT CHIPS   | 25 |
| COD & HANDCUT CHIPS              | 29 |
| 100% FISH BURGER & HANDCUT CHIPS | 20 |
| HANDCUT CHIPS ONLY               | 6  |