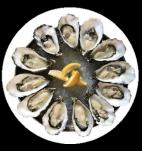

| STARTERS                                                                                                   |    | OYSTERS                   | 3pcs / 12pcs |
|------------------------------------------------------------------------------------------------------------|----|---------------------------|--------------|
| BOUILLABAISE  Hot seafood soup served with crusty bread                                                    | 18 | TRAGHEANNA BAY            | 30 / 100     |
| SMOKED HADDOCK CHOWDER Cream-based chowder served with crusty bread                                        | 18 | IRISH PREMIUM             | 38 / 130     |
|                                                                                                            |    | IRISH PREMIUM NO.I        | 55 / 178     |
| CRAB SALAD Fresh white crab meat, celery and toast CRISPY CALAMARI Deep fried and served with tartar sauce | 20 | GALLAGHER SPECIAL         | 65 / 230     |
|                                                                                                            | 18 | IRISH TRIO                | 48 / 168     |
|                                                                                                            |    | BAKED OYSTERS with cheese | 40           |