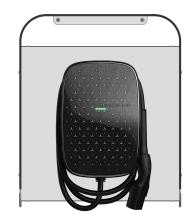

## Wallbox Cover Plus

Protect your wallbox with Box Air Klima's Wallbox Cover Plus, the innovative solution that combines maximum functionality with an exclusive design.

The 6 cm back panel allows you to conceal masonry and neatly connect ducts and wiring, offering a flawless appearance.

Wallbox Cover Plus simplifies installation by covering masonry work and providing solid installation support.

Its aluminium composite structure is easy to drill and cut to connect cables and cable ducts cleanly, for professional installations.

Universal counterplates secure fastening of the wallbox, and the space inside the structure conceals and protects electrical cables.

Wallbox Cover Plus has a useful charging station installation area of 49x48cm, suitable for most domestic wallboxes on the market.