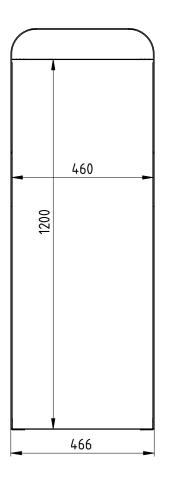

Universal counterplates secure fastening of the wallbox, and the space inside the structure conceals and protects electrical cables.

Wallbox Cover Plus has a useful charging station installation area of 49x48cm, suitable for most domestic wallboxes on the market.