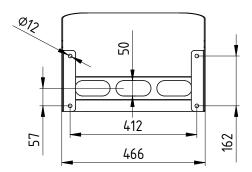

Universal counterplates secure fastening of the wallbox, and the space inside the structure conceals and protects electrical cables.

Wallbox Cover Plus has a useful charging station installation area of 49x48cm, suitable for most domestic wallboxes on the market.

With a width of 46 cm and a large, freely usable surface for mounting the charging station and accessories, Wallbox Stand is compatible with most wallboxes on the market.

In addition to the standard colours, Wallbox Stand can be produced on request in any colour, from classic RAL colours to metallised paints or special colours such as bronze or Corten effect.