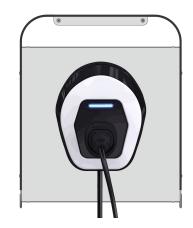

Snow and ice accumulating on the charging station make it uncomfortable to use, if not completely obstructing plugs and controls.

Rain and especially hail can be extremely destructive events, capable of damaging or completely disabling your wallbox. Our cover is available in two sizes, suitable for most commercially available domestic car charging stations. Here are our suggestions on which size to choose for the most popular wallboxes.

ABL eMH1

BMW Wallbox MINI Wallbox Rolls Royce Wallbox

Fiat easyWallbox Alfa Romeo eWallbox Jeep easyWallbox

Mercedes-Benz EQ Charger

Morec Wall Box Green Cell Wallbox

Tesla Wall Connector

Volkswagen ID. Charger Audi Wallbox Pro Skoda iV Charger Seat/Cupra Charger