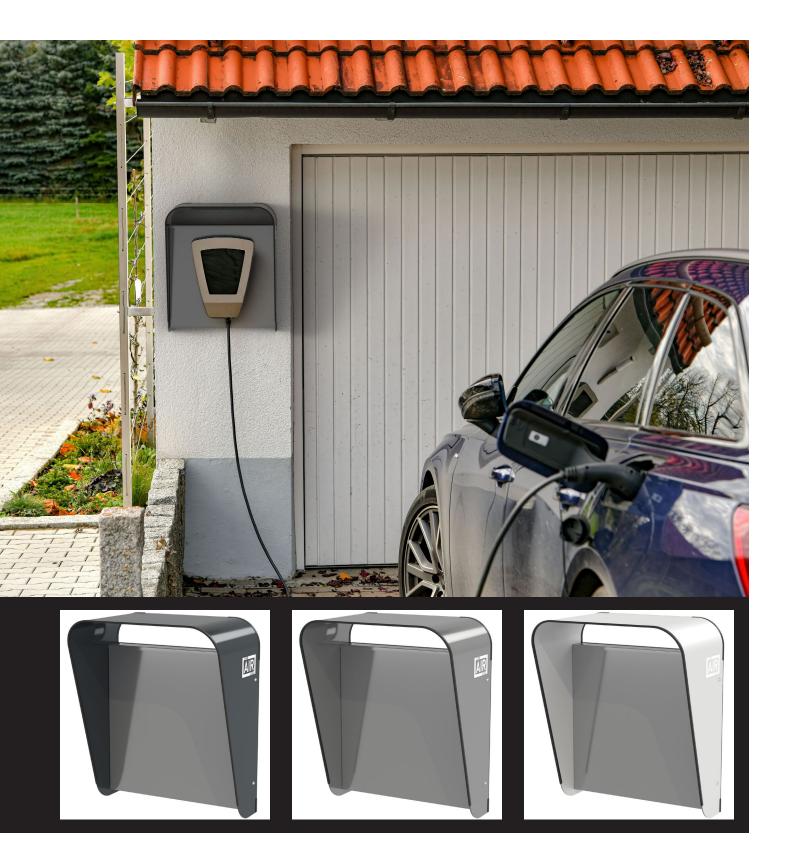

## Wallbox Cover

The ideal protection for already installed charging stations, Wallbox Cover is easily installed on the wall without touching the existing system.

Protect your electric vehicle charging station or wallbox and solar inverter with the cover from Box Air Klima. Choose quality and reliability to ensure a long lifespan for your device.

Wallboxes exposed to direct sunlight have two enemies:

UV rays discolour and age the plastic, shortening the useful life of the device.

Intense heat reduces the efficiency of the wallbox, increases the time and cost of charging, and can damage electronic components.