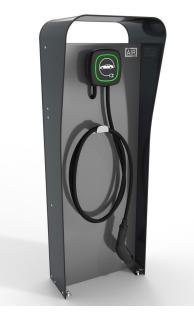

## Wallbox Stand

The freedom to place your charging station wherever you want, the convenience of not being constrained by walls, the convenience of not having to drill in the walls of your home.

With its beautiful design and the strength of the aluminium composite arch, Wallbox Stand is the solution you have been looking for for your electric car.

Inside Wallbox Stand, a robust stainless steel frame guarantees strength and durability.

Universal counterplates fixed to the frame ensure a secure fastening of the wallbox, and the space inside the structure conceals and protects electrical cables.

With a width of 46 cm and a large, freely usable surface for mounting the charging station and accessories, Wallbox Stand is compatible with most wallboxes on the market.

In addition to the standard colours, Wallbox Stand can be produced on request in any colour, from classic RAL colours to metallised paints or special colours such as bronze or Corten effect.