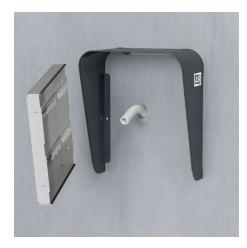

## Wallbox Cover Plus

Protect your wallbox with Box Air Klima's Wallbox Cover Plus, the innovative solution that combines maximum functionality with an exclusive design.

The 6 cm back panel allows you to conceal masonry and neatly connect ducts and wiring, offering a flawless appearance.

Wallbox Cover Plus simplifies installation by covering masonry work and providing solid installation support.

Its aluminium composite structure is easy to drill and cut to connect cables and cable ducts cleanly, for professional installations.

Universal counterplates secure fastening of the wallbox, and the space inside the structure conceals and protects electrical cables.

Wallbox Cover Plus has a useful charging station installation area of 49x48cm, suitable for most domestic wallboxes on the market.