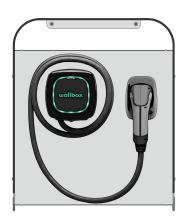

Wallbox Pulsar

## Wallbox Stand

The freedom to place your charging station wherever you want, the convenience of not being constrained by walls, the convenience of not having to drill in the walls of your home.

With its beautiful design and the strength of the aluminium composite arch, Wallbox Stand is the solution you have been looking for for your electric car.

Inside Wallbox Stand, a robust stainless steel frame guarantees strength and durability.

Universal counterplates fixed to the frame ensure a secure fastening of the wallbox, and the space inside the structure conceals and protects electrical cables.

With a width of 46 cm and a large, freely usable surface for mounting the charging station and accessories, Wallbox Stand is compatible with most wallboxes on the market.

In addition to the standard colours, Wallbox Stand can be produced on request in any colour, from classic RAL colours to metallised paints or special colours such as bronze or Corten effect.