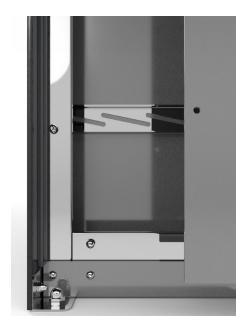

Universal counterplates secure fastening of the wallbox, and the space inside the structure conceals and protects electrical cables.

Wallbox Cover Plus has a useful charging station installation area of 49x48cm, suitable for most domestic wallboxes on the market.

Inside Wallbox Stand, a robust stainless steel frame guarantees strength and durability.

Universal counterplates fixed to the frame ensure a secure fastening of the wallbox, and the space inside the structure conceals and protects electrical cables.