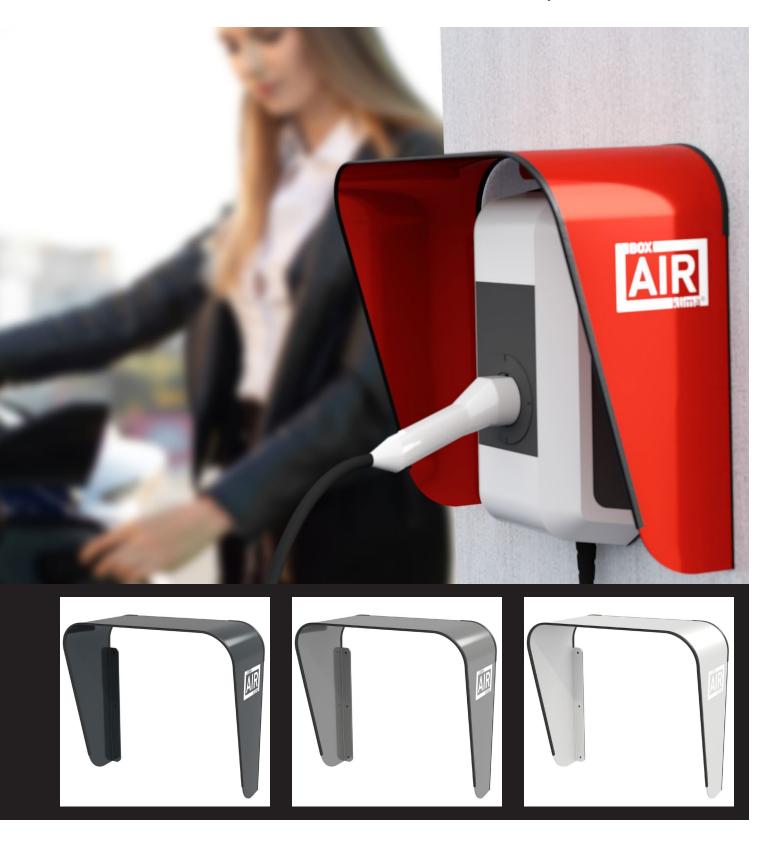

## Wallbox Cover

The ideal protection for already installed charging stations, Wallbox Cover is easily installed on the wall without touching the existing system.

Protect your electric vehicle charging station or wallbox and solar inverter with the cover from Box Air Klima. Choose quality and reliability to ensure a long lifespan for your device.

Snow and ice accumulating on the charging station make it uncomfortable to use, if not completely obstructing plugs and controls.

Rain and especially hail can be extremely destructive events, capable of damaging or completely disabling your wallbox. Our cover is available in two sizes, suitable for most commercially available domestic car charging stations. Here are our suggestions on which size to choose for the most popular wallboxes.