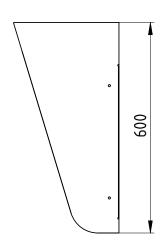

## Wallbox Stand

The freedom to place your charging station wherever you want, the convenience of not being constrained by walls, the convenience of not having to drill in the walls of your home.

With its beautiful design and the strength of the aluminium composite arch, Wallbox Stand is the solution you have been looking for for your electric car.

With a width of 46 cm and a large, freely usable surface for mounting the charging station and accessories, Wallbox Stand is compatible with most wallboxes on the market.

In addition to the standard colours, Wallbox Stand can be produced on request in any colour, from classic RAL colours to metallised paints or special colours such as bronze or Corten effect.