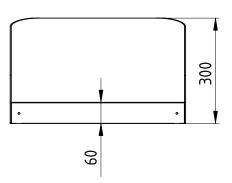

## Wallbox Cover Plus

Protect your wallbox with Box Air Klima's Wallbox Cover Plus, the innovative solution that combines maximum functionality with an exclusive design.

The 6 cm back panel allows you to conceal masonry and neatly connect ducts and wiring, offering a flawless appearance.

Universal counterplates secure fastening of the wallbox, and the space inside the structure conceals and protects electrical cables.

Wallbox Cover Plus has a useful charging station installation area of 49x48cm, suitable for most domestic wallboxes on the market.