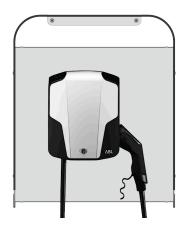

## Wallbox Cover

The ideal protection for already installed charging stations, Wallbox Cover is easily installed on the wall without touching the existing system.

Protect your electric vehicle charging station or wallbox and solar inverter with the cover from Box Air Klima. Choose quality and reliability to ensure a long lifespan for your device.

Wallboxes exposed to direct sunlight have two enemies:

UV rays discolour and age the plastic, shortening the useful life of the device.

Intense heat reduces the efficiency of the wallbox, increases the time and cost of charging, and can damage electronic components.