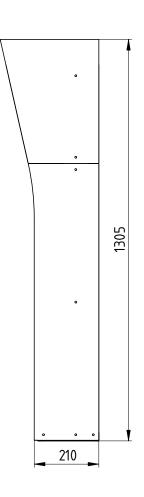

With a width of 46 cm and a large, freely usable surface for mounting the charging station and accessories, Wallbox Stand is compatible with most wallboxes on the market.

In addition to the standard colours, Wallbox Stand can be produced on request in any colour, from classic RAL colours to metallised paints or special colours such as bronze or Corten effect.