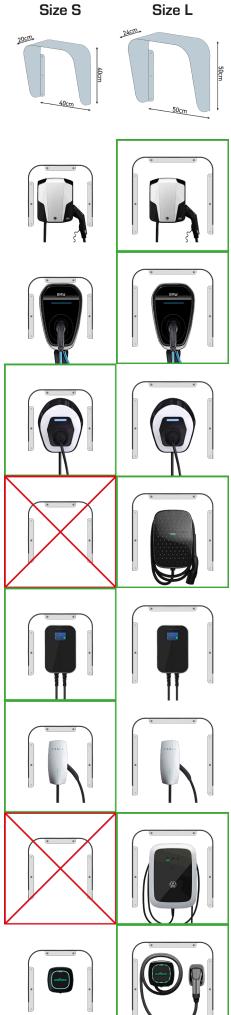

Snow and ice accumulating on the charging station make it uncomfortable to use, if not completely obstructing plugs and controls.

Rain and especially hail can be extremely destructive events, capable of damaging or completely disabling your wallbox. Our cover is available in two sizes, suitable for most commercially available domestic car charging stations. Here are our suggestions on which size to choose for the most popular wallboxes.

ABL eMH1

BMW Wallbox MINI Wallbox Rolls Royce Wallbox

Fiat easyWallbox Alfa Romeo eWallbox Jeep easyWallbox

Mercedes-Benz EQ Charger

Morec Wall Box Green Cell Wallbox

Tesla Wall Connector

Volkswagen ID. Charger Audi Wallbox Pro Skoda iV Charger Seat/Cupra Charger

These are just a few examples among dozens of compatible models.