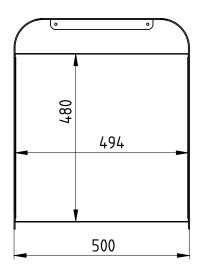

## Wallbox Cover

The ideal protection for already installed charging stations, Wallbox Cover is easily installed on the wall without touching the existing system.

Protect your electric vehicle charging station or wallbox and solar inverter with the cover from Box Air Klima. Choose quality and reliability to ensure a long lifespan for your device.

Universal counterplates secure fastening of the wallbox, and the space inside the structure conceals and protects electrical cables.

Wallbox Cover Plus has a useful charging station installation area of 49x48cm, suitable for most domestic wallboxes on the market.