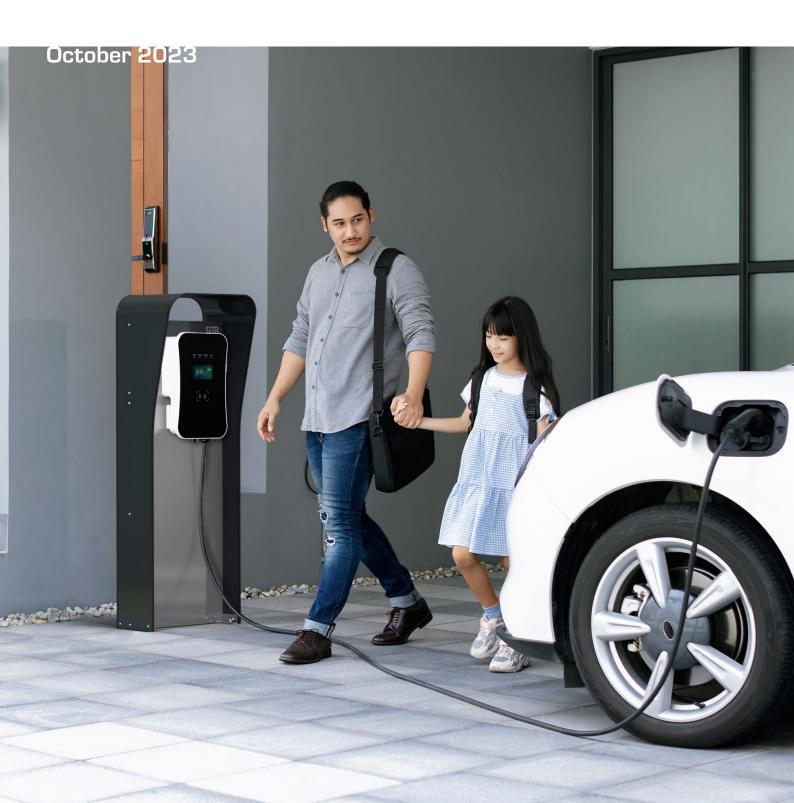

## Wallbox Cover

The ideal protection for already installed charging stations, Wallbox Cover is easily installed on the wall without touching the existing system.

Protect your electric vehicle charging station or wallbox and solar inverter with the cover from Box Air Klima. Choose quality and reliability to ensure a long lifespan for your device.

Wallboxes exposed to direct sunlight have two enemies:

UV rays discolour and age the plastic, shortening the useful life of the device.

Intense heat reduces the efficiency of the wallbox, increases the time and cost of charging, and can damage electronic components.

Snow and ice accumulating on the charging station make it uncomfortable to use, if not completely obstructing plugs and controls.

Rain and especially hail can be extremely destructive events, capable of damaging or completely disabling your wallbox. Our cover is available in two sizes, suitable for most commercially available domestic car charging stations. Here are our suggestions on which size to choose for the most popular wallboxes.