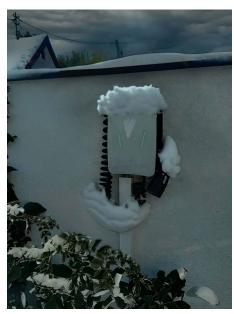

Snow and ice accumulating on the charging station make it uncomfortable to use, if not completely obstructing plugs and controls.

Rain and especially hail can be extremely destructive events, capable of damaging or completely disabling your wallbox. Our cover is available in two sizes, suitable for most commercially available domestic car charging stations. Here are our suggestions on which size to choose for the most popular wallboxes.