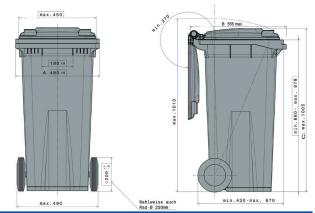

| Technical data "1                |                                        |                                                 |                                                             |  |
|----------------------------------|----------------------------------------|-------------------------------------------------|-------------------------------------------------------------|--|
| Dimensions (mm)                  | <b>A:</b> 505 max.                     | <b>B:</b> 555 max.                              | <b>C:</b> 1005 max.                                         |  |
| Volume (I)                       | 120                                    |                                                 |                                                             |  |
| Material Body / Lid              | HDPE / HDPE UV-resistant, cadmium-free |                                                 |                                                             |  |
| Payload                          | 48                                     |                                                 |                                                             |  |
| Available Colours                | grey, green, brown, blue, yellow, red  |                                                 |                                                             |  |
| Characteristics                  |                                        |                                                 | Extra equipment / Accessories *2                            |  |
| Container corresponds to         | EN 840, RAL-GZ951/1, Di                | irective 2000/14/EG<br>nm, rubber tired wheels, | Lids openable on both sides<br>Automatic lock<br>Reflectors |  |
| Travelling gear                  | wheel axle from tempe                  |                                                 | Wheels Ø 250 mm                                             |  |
| Receiver                         | Comb lift                              |                                                 |                                                             |  |
| Prepared for transponders        | Yes                                    |                                                 |                                                             |  |
| Loading quantities (pcs/approx.) |                                        |                                                 |                                                             |  |
| On request.                      |                                        |                                                 |                                                             |  |