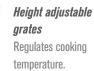

# V-Shape grates

Helps drain the grease to the oil collector box.

2 grilling surfaces

flexibility to grill all kinds of food and keep them warm.

Provides you the

Includes:

Interchangeable

griddle.