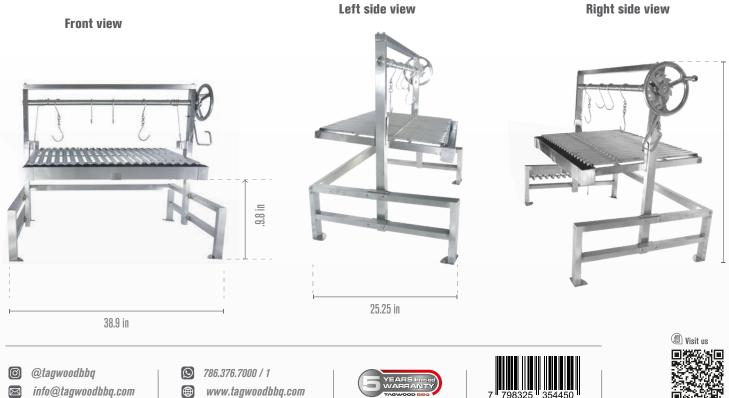

shovel & coal rake.

S shape meat hooks.

# **Specifications:**

17.9/11

VOOD"BEQ

9,1 In

\*Patent pending

| Main grilling area          | 32" x 20.5"         | Dimensions in.      | 33.6H x 25.2D x 53W | Max grate elevation in. | 10      |
|-----------------------------|---------------------|---------------------|---------------------|-------------------------|---------|
| Total grilling area Sq. In. | 656                 | Main grate material | Stainless steel 304 | Min grate elevation in. | 1       |
| Main body material          | Stainless steel 304 | Meat hooks material | Stainless steel 304 | Limited warranty        | 5 Years |
| Net weight lb.              | 164                 | Griddle material    | Stainless steel 304 |                         |         |

## Measurements:









www.tagwoodbbq.com