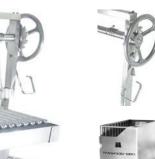

# **INSERT STYLE CHARCOAL GRILL**

### Main features:





Firebox "brasero"

Lights up charcoal

quicker.



# V-Shape grates

Helps drain the grease to the oil collector box.

2 grilling surfaces

flexibility to grill all kinds of food and keep them warm.

Provides you the



Includes:

Interchangeable

griddle.

Stainless steel shovel & coal rake.

S shape meat hooks.

# **Specifications:**

17.9/11

VOOD"BEQ

9,1 In

\*Patent pending

| Main grilling area          | 32" x 20.5"         | Dimensions in.      | 33.6H x 25.2D x 53W | Max grate elevation in. | 10      |
|-----------------------------|---------------------|---------------------|---------------------|-------------------------|---------|
| Total grilling area Sq. In. | 656                 | Main grate material | Stainless steel 304 | Min grate elevation in. | 1       |
| Main bod