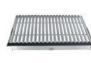

# V-Shape grates

Helps drain the grease to the oil collector box.

2 grilling surfaces

flexibility to grill all kinds of food and keep them warm.

Provides you the

Includes:

Interchangeable

griddle.