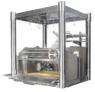

# ARGENTINE CHARCOAL GRILL

### Main features:

2 height adjustable grates Regulates cooking temperature.

Fire bricks Help distribute heat uniformly and extend the life of the grill.

Firebox "brasero" Lights up charcoal quicker.

6 grilling surfaces Provides you the flexibility to grill all kinds of food and keep them warm.

### Includes:

Swivel secondary grate

Swivel Stainless secondary steel shovel & coal rake. griddle.

S shape meat hooks.

Height adjustable clamp grill

## Specifications:

\*Patent pending

| Main grilling area Sq. in.      | 630 (36"x17.5")     | Dimensions in            | 109 H x 61W x 41 D  | Minimum grate elevation | 1.5 inches |
|---------------------------------|---------------------|--------------------------|---------------------|-------------------------|------------|
| Secondary grilling area Sq. in. | 19.75"x12"          | Grates materials         | Stainless steel 304 | Side table              | Attached   |
| Total grilling area Sq. In      | 1,700               | Griddle material         | Stainless steel 304 | Front access door       | Yes        |
| Main body material              | Stainless steel 304 | Meat hooks material      | Stainless steel 304 | Rear access door        | Yes        |
| Grates material                 | Stainless steel 304 | Grilling basket material | Stainless steel 304 | Bottle opener           | Yes        |
| Net weight Ib                   | 650                 | Maximum grate elevation  | 12 inches           | Limited warranty        | 5 years    |