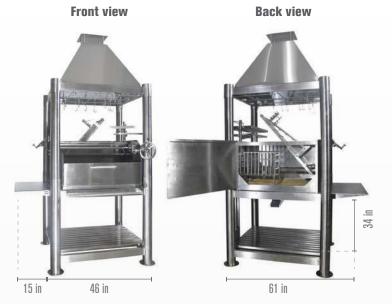

## Specifications:

\*Patent pending

| Main grilling area Sq. in.      | 630 (36"x17.5")     | Dimensions in            | 109 H x 61W x 41 D  | Minimum grate elevation | 1.5 inches |
|---------------------------------|---------------------|--------------------------|---------------------|-------------------------|------------|
| Secondary grilling area Sq. in. | 19.75"x12"          | Grates materials         | Stainless steel 304 | Side table              | Attached   |
| Total grilling area Sq. In      | 1,700               | Griddle material         | Stainless steel 304 | Front access door       | Yes        |
| Main body material              | Stainless steel 304 | Meat hooks material      | Stainless steel 304 | Rear access door        | Yes        |
| Grates material                 | Stainless steel 304 | Grilling basket material | Stainless steel 304 | Bottle opener           | Yes        |
| Net weight Ib                   | 650                 | Maximum grate elevation  | 12 inches           | Limited warranty        | 5 years    |

### Measurements:

### Right side view

Left side view

info@tagwoodbbq.com

786.376.7000 / 1