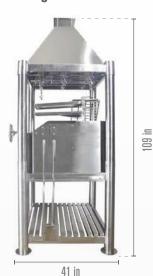

## Specifications:

\*Patent pending

| Main grilling area Sq. in.      | 630 (36"x17.5")     | Dimensions in            | 109 H x 61W x 41 D  | Minimum grate elevation | 1.5 inches |
|---------------------------------|---------------------|--------------------------|---------------------|-------------------------|------------|
| Secondary grilling area Sq. in. | 19.75"x12"          | Grates materials         | Stainless steel 304 | Side table              | Attached   |
| Total grilling area Sq. In      | 1,700               | Griddle material         | Stainless steel 304 | Front access door       | Yes        |
| Main body material              | Stainless steel 304 | Meat hooks material      | Stainless steel 304 | Rear access door        | Yes        |
| Grates material                 | Stainless steel 304 | Grilling basket material | Stainless steel 304 | Bottle opener           | Yes        |
| Net weight Ib                   | 650                 | Maximum grate elevation  | 12 inches           | Limited warranty        | 5 years    |

### Measurements: