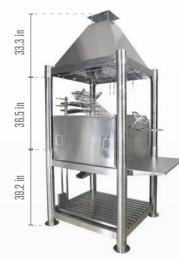

## Specifications:

\*Patent pending

| Main grilling area Sq. in.      | 630 (36"x17.5")     | Dimensions in            | 109 H x 61W x 41 D  | Minimum grate elevation | 1.5 inches |
|---------------------------------|---------------------|--------------------------|---------------------|-------------------------|------------|
| Secondary grilling area Sq. in. | 19.75"x12"          | Grates materials         | Stainless steel 304 | Side table              | Attached   |
| Total grilling area Sq. In      | 1,700               | Griddle material         | Stainless steel 304 | Front access door       | Yes        |
| Main body material              | Stainless steel 304 | Meat hooks material      | Stainless steel 304 | Rear access door        | Yes        |
| Grates material                 | Stainless steel 304 | Grilling basket material | Stainless steel 304 | Bottle opener           | Yes        |
| Net weight Ib                   | 650                 | Maximum grate elevation  | 12 inches           | Limited warranty        | 5 years    |

### Measurements: