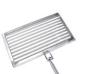

## Main features:

table Helps to organize your cooking space

Folding side

Fire bricks Help distribute heat uniformly and extend the life of the grill.

Firebox "brasero" Lights up charcoal quicker.

Clamp grill A different grilling surface to help you cook pretty much anything.

## Specifications:

| Clamp area                  | 23" x 23"           | Net weight lb            | 450                 | Front access door | Yes                |
|-----------------------------|---------------------|--------------------------|---------------------|-------------------|--------------------|
| Fixed grill                 | 26" x 16" x 6.5"    | Dimensions in (unfolded) | 73H x55.75W x 32D   | Swivel casters    | Yes (4 with brake) |
| Secondary grate             | 9 x 23.5            | Dimensions in (folded)   | 73H x38.25W x 32D   | Bottle opener     | Yes                |
| Total grilling area         | 1156.5 SQ IN        | Secondary grate material | Stainless steel 304 | Limited warranty  | 5 years            |
| Main body / Grates material | Stainless steel 304 | Side table               | Attached            |                   |                    |