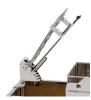

Bottle opener.

Height adjustable SST shovel secondary grate. & coal rake.

Fixed grill.

Side view