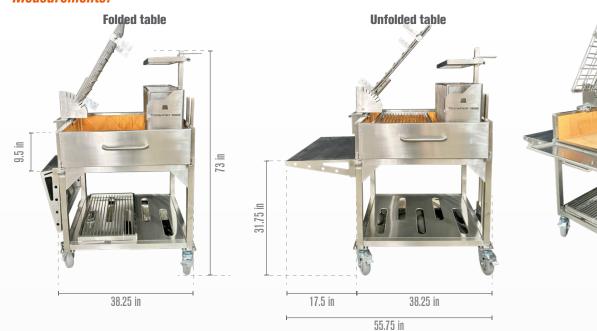

## Specifications:

| Clamp area                  | 23" x 23"           | Net weight lb            | 450                 | Front access door | Yes                |
|-----------------------------|---------------------|--------------------------|---------------------|-------------------|--------------------|
| Fixed grill                 | 26" x 16" x 6.5"    | Dimensions in (unfolded) | 73H x55.75W x 32D   | Swivel casters    | Yes (4 with brake) |
| Secondary grate             | 9 x 23.5            | Dimensions in (folded)   | 73H x38.25W x 32D   | Bottle opener     | Yes                |
| Total grilling area         | 1156.5 SQ IN        | Secondary grate material | Stainless steel 304 | Limited warranty  | 5 years            |
| Main body / Grates material | Stainless steel 304 | Side table               | Attached            |                   |                    |

## Measurements:

32 in

786.376.7000 / 1