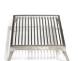

## Main features:

table Helps to organize your cooking space

Folding side

Fire bricks Help distribute heat uniformly and extend the life of the grill.

Firebox "brasero" Lights up charcoal quicker.

Clamp grill A different grilling surface to help you cook pretty much anything.

## Specifications:

| Clamp area                  | 23" x 23"           | Net weight lb            | 450                 | Front access door | Yes                |
|-----------------------------|---------------------|--------------------------|---------------------|-------------------|--------------------|
| Fixed grill                 | 26" x 16" x 6.5"    | Dimensions in (unfolded) | 73H x55.75W x 32D   | Swivel casters    | Yes (4 with brake) |
| Secondary grate             | 9 x 23.5            | Dimensions in (folded)   | 73H x38.25W x 32D   | Bottle opener     | Yes                |
| Total grilling area         | 1156.5 SQ IN        | Secondary grate material | Stainless steel 304 | Limited warranty  | 5 years            |
| Main body / Grates material | Stainless steel 304 | Side table               | Attached            |                   |                    |