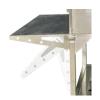

## Main features:

table Helps to organize your cooking space

Folding side

Fire bricks Help distribute heat uniformly and extend the life of the grill.

Firebox "brasero" Lights up charcoal quicker.

Clamp grill A different grilling surface to help you cook pretty much anything.