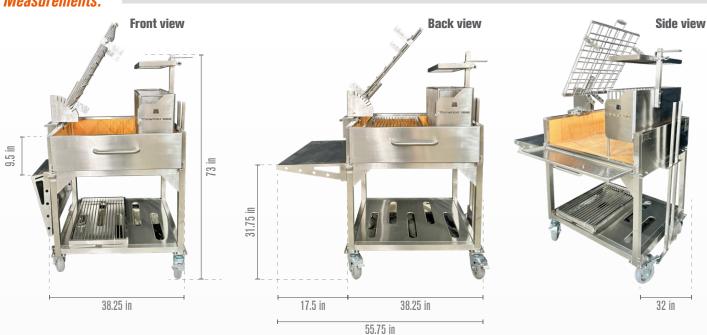

| 450                 | Swivel casters   | Yes (4 with brake) |
|-----------------------------|---------------------|--------------------------|---------------------|------------------|--------------------|
| Fixed grill                 | 26" x 16" x 6.5"    | Dimensions inches        | 73H x73.25W x 32D   | Bottle opener    | Yes                |
| Secondary grate             | 9 x 23.5            | Secondary grate material | Stainless steel 304 | Limited warranty | 5 years            |
| Total grilling area         | 1156.5 SQ IN        | Side table               | Attached            |                  |                    |
| Main body / Grates material | Stainless steel 304 | Front access door        | Yes                 |                  |                    |

## Measurements: