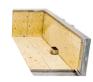

## Main features:

table Helps to organize your cooking space

Folding side

Fire bricks Help distribute heat uniformly and extend the life of the grill.

Firebox "brasero" Lights up charcoal quicker.

Clamp grill A different grilling surface to help you cook pretty much anything.