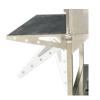

## Main features:

table Helps to organize your cooking space

Folding side

Fire bricks Help distribute heat uniformly and extend the life of the grill.

Firebox "brasero" Lights up charcoal quicker.

Clamp grill A different grilling surface to help you cook pretty much anything.