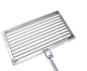

## Main features:

table Helps to organize your cooking space

Folding side

Fire bricks Help distribute heat uniformly and extend the life of the grill.

Firebox "brasero" Lights up charcoal quicker.

Clamp grill A different grilling surface to help you cook pretty much anything.

## Specifications:

| Clamp area                  | 23" x 23"           | Net weight lb            | 450                 | Swivel casters   | Yes (4 with brake) |
|-----------------------------|---------------------|--------------------------|---------------------|------------------|--------------------|
| Fixed grill                 | 26" x 16" x 6.5"    | Dimensions inches        | 73H x73.25W x 32D   | Bottle opener    | Yes                |
| Secondary grate             | 9 x 23.5            | Secondary grate material | Stainless steel 304 | Limited warranty | 5 years            |
| Total grilling area         | 1156.5 SQ IN        | Side table               | Attached            |                  |                    |
| Main body / Grates material | Stainless steel 304 | Front access door        | Yes                 |                  |                    |