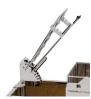

Bottle opener.

Height adjustable secondary grate. & coal rake.

SST shovel Fixed grill.