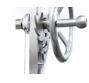

## Main features:

Height adjustable grates Regulates cooking temperature.

Firebox "brasero"

Lights up charcoal

quicker.