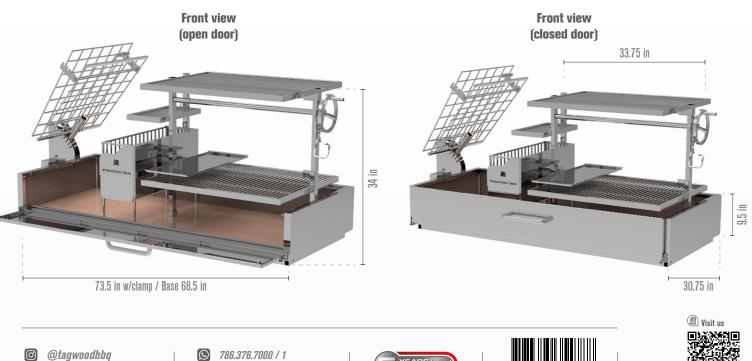

# **Specifications:**

| Main grilling area          | 33.75'' x 26.75''   | Net weight Ib            | 600                  | S shape meat hooks material | Stainless steel 304 |
|-----------------------------|---------------------|--------------------------|----------------------|-----------------------------|---------------------|
| Optional fixed small grill  | 26'' x 16.25 x 6''  | Optional Roof Grill      | 33.25'' x 26.5''     | Maximum grate elevation     | 20 inches           |
| Clamp grill dimensions      | 23.25'' x 23.5''    | Dimensions inches        | 34H x 73.5W x 30.75D | Minimum grate elevation     | 2.5 inch            |
| Total grilling area         | 2600 SQ IN          | Secondary grate material | Stainless steel 304  | Front access door           | Yes                 |
| Main body / Grates material | Stainless steel 304 | Griddle material         | Stainless steel 304  | Limited warranty            | 5 years             |

## Measurements:

 $\bowtie$ info@tagwoodbbq.com www.tagwoodbbq.com