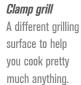

#### Specifications:

| opeenieutionei              |                     |                             |                     |                         |                    |
|-----------------------------|---------------------|-----------------------------|---------------------|-------------------------|--------------------|
| Main grilling area          | 33.75" x 26.75"     | Roof Grill                  | 33.75" x 26.75"     | Maximum grate elevation | 20 inches          |
| Optional fixed small grill  | 26" x 16.25"        | Dimensions inches           | 66.75Hx91.5Wx31D    | Minimum grate elevation | 2.5 inch           |
| Clamp grill dimensions      | 23" x 23"           | Secondary grate inches      | 23.5" x 9"          | Side table              | Attached           |
| Total grilling area         | 2600 SQ IN          | Secondary grate material    | Stainless steel 304 | Swivel casters          | Yes (2 with brake) |
| Main body / Grates material | Stainless steel 304 | Griddle material            | Stainless steel 304 | Bottle opener           | Yes                |
| Net weight Ib               | 664                 | S shape meat hooks material | Stainless steel 304 | Limited warranty        | 5 years            |