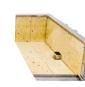

#### Fire bricks Help distribute heat uniformly and extend the life of the grill.

arill.

Small fixed