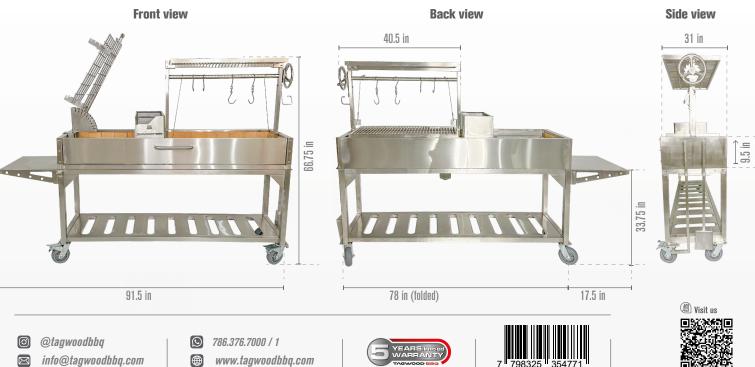

#### Specifications:

| opeenieutionei              |                     |                             |                     |                         |                    |
|-----------------------------|---------------------|-----------------------------|---------------------|-------------------------|--------------------|
| Main grilling area          | 33.75" x 26.75"     | Roof Grill                  | 33.75" x 26.75"     | Maximum grate elevation | 20 inches          |
| Optional fixed small grill  | 26" x 16.25"        | Dimensions inches           | 66.75Hx91.5Wx31D    | Minimum grate elevation | 2.5 inch           |
| Clamp grill dimensions      | 23" x 23"           | Secondary grate inches      | 23.5" x 9"          | Side table              | Attached           |
| Total grilling area         | 2600 SQ IN          | Secondary grate material    | Stainless steel 304 | Swivel casters          | Yes (2 with brake) |
| Main body / Grates material | Stainless steel 304 | Griddle material            | Stainless steel 304 | Bottle opener           | Yes                |
| Net weight Ib               | 664                 | S shape meat hooks material | Stainless steel 304 | Limited warranty        | 5 years            |

### Measurements: