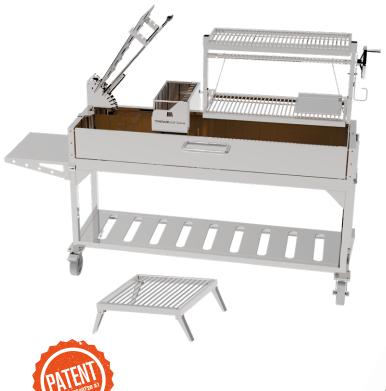

## ARGENTINE CHARCOAL GRILL

#### Main features:

Includes:

Intchg.

griddle.

S shape

meat hooks.

Height adjustable grates Regulates cooking temperature.

Firebox "brasero"

Lights up charcoal

quicker.

Height

adjustable

2ry grate.

Roof grill.

#### Fire bricks Help distribute heat uniformly and extend the life of the grill.

arill.

Small fixed

#### Specifications:

| opeenieutionei              |                     |                             |                     |                         |                    |
|-----------------------------|---------------------|-----------------------------|---------------------|-------------------------|--------------------|
| Main grilling area          | 33.75" x 26.75"     | Roof Grill                  | 33.75" x 26.75"     | Maximum grate elevation | 20 inches          |
| Optional fixed small grill  | 26" x 16.25"        | Dimensions inches           | 66.75Hx91.5Wx31D    | Minimum grate elevation | 2.5 inch           |
| Clamp grill dimensions      | 23" x 23"           | Secondary grate inches      | 23.5" x 9"          | Side table              | Attached           |
| Total grilling area         | 2600 SQ IN          | Secondary grate material    | Stainless steel 304 | Swivel casters          | Yes (2 with brake) |
| Main body / Grates material | Stainless steel 304 | Griddle material            | Stainless steel 304 | Bottle opener           | Yes                |
| Net weight Ib               | 664                 | S shape meat hooks material | Stainless steel 304 | Limited warranty        | 5 years            |