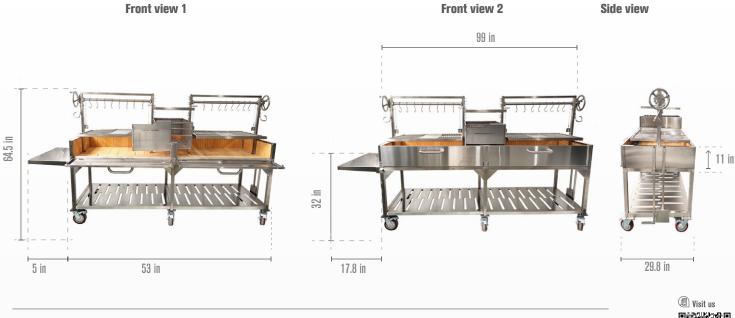

# **Specifications:**

| Main grilling area      | 34'' x 26.5'' (x2)  | Dimensions inches           | 64.5H x115.8W x33.5D | Side table        | Attached           |
|-------------------------|---------------------|-----------------------------|----------------------|-------------------|--------------------|
| Secondary grilling area | 17.5'' x 24''       | Secondary grate material    | Stainless steel 304  | Front access door | Yes                |
| Total grilling area     | 2222 square inches  | Griddle material            | Stainless steel 304  | Swivel casters    | Yes (2 with brake) |
| Main body material      | Stainless steel 304 | S shape meat hooks material | Stainless steel 304  | Bottle opener     | Yes                |
| Grates material         | Stainless steel 304 | Maximum grate elevation     | 19.5 inches          | Limited warranty  | 5 years            |
| Net weight Ib           | 662                 | Minimum grate elevation     | 2.5 inch             |                   |                    |

## Measurements:

Ø @tagwoodbbq  $\bowtie$ 

info@tagwoodbbq.com

786.376.7000 / 1  $\odot$ www.tagwoodbbq.com