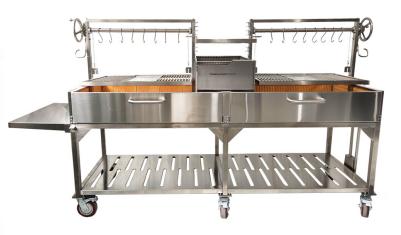

# ULTIMATE SERIES / BBQ24SS

# ARGENTINE CHARCOAL GRILL

## Main features:

Height adjustable grates Regulates cooking temperature.

Firebox "brasero"

Lights up charcoal

quicker.

#### Fire bricks Help distribute heat uniformly and extend the life of the grill.

Provides you the flexibility to grill all kinds of food and keep them warm.

Interchangeable

griddle.

Includes:

Height adjustable

secondary grate

**Stainless** steel shovel & coal rake.

S shape meat hooks.

# **Specifications:**

| Main grilling area      | 34'' x 26.5'' (x2)  | Dimensions inches           | 64.5H x115.8W x33.5D | Side table        | Attached           |
|-------------------------|---------------------|-----------------------------|----------------------|-------------------|--------------------|
| Secondary grilling area | 17.5'' x 24''       | Secondary grate material    | Stainless steel 304  | Front access door | Yes                |
| Total grilling area     | 2222 square inches  | Griddle material            | Stainless steel 304  | Swivel casters    | Yes (2 with brake) |
| Main body material      | Stainless steel 304 | S shape meat hooks material | Stainless steel 304  | Bottle opener     | Yes                |
| Grates material         | Stainless steel 304 | Maximum grate elevation     | 19.5 inches          | Limited warranty  | 5 years            |
| Net weight Ib           | 662                 | Minimum grate elevation     | 2.5 inch             |                   |                    |