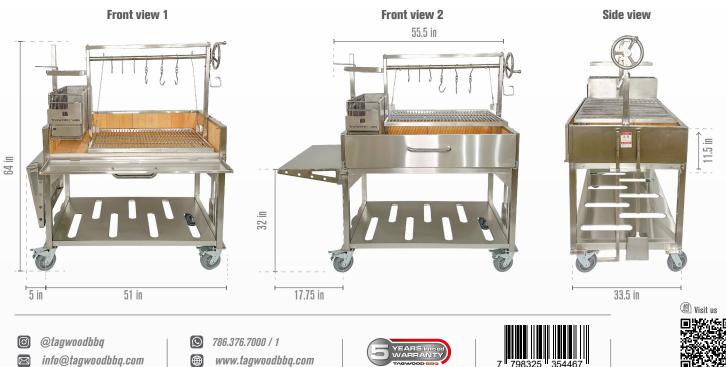

#### Measurements:

### **Specifications:**

| Main grilling area      | 34'' x 26.5''       | Dimensions inches           | 64H x 68.5W x 33.5D | Side table        | Attached           |
|-------------------------|---------------------|-----------------------------|---------------------|-------------------|--------------------|
| Secondary grilling area | 9'' x 24''          | Secondary grate material    | Stainless steel 304 | Front access door | Yes                |
| Total grilling area     | 1117 square inches  | Griddle material            | Stainless steel 304 | Swivel casters    | Yes (2 with brake) |
| Main body material      | Stainless steel 304 | S shape meat hooks material | Stainless steel 304 | Bottle opener     | Yes                |
| Grates material         | Stainless steel 304 | Maximum grate elevation     | 20 inches           | Limited warranty  | 5 years            |
| Net weight Ib           | 450                 | Minimum grate elevation     | 2.5 inch            |                   |                    |