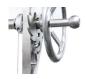

#### Main features:

Height adjustable grates Regulates cooking temperature.

Firebox "brasero"

Fire bricks Help distribute heat uniformly and extend the life of the grill.

8 4 grilling surfaces

Provides you the