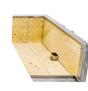

#### Main features:

Height adjustable grates Regulates cooking temperature.

Firebox "brasero"

Fire bricks Help distribute heat uniformly and extend the life of the grill.

8 4 grilling surfaces

Provides you the