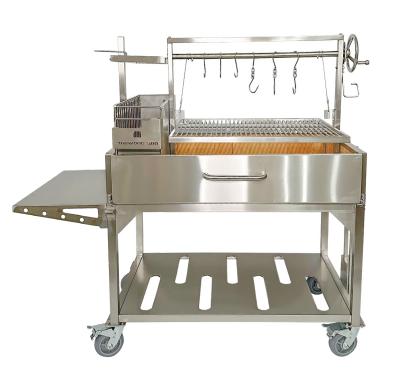

# ULTIMATE SERIES / BBQ23SS

## ARGENTINE CHARCOAL GRILL

#### Main features:

Height adjustable grates Regulates cooking temperature.

Firebox "brasero"

Fire bricks Help distribute heat uniformly and extend the life of the grill.

8 4 grilling surfaces

Provides you the

flexibility to grill all kinds of food and

Lights up charcoal quicker.

#### Includes:

Interchangeable

griddle.

Height adjustable

secondary grate

**Stainless** steel shovel & coal rake.

S shape meat hooks.

### **Specifications:**

| Main grilling area      | 34'' x 26.5''       | Dimensions inches           | 64H x 68.5W x 33.5D | Side table        | Attached           |
|-------------------------|---------------------|-----------------------------|---------------------|-------------------|--------------------|
| Secondary grilling area | 9'' x 24''          | Secondary grate material    | Stainless steel 304 | Front access door | Yes                |
| Total grilling area     | 1117 square inches  | Griddle material            | Stainless steel 304 | Swivel casters    | Yes (2 with brake) |
| Main body material      | Stainless steel 304 | S shape meat hooks material | Stainless steel 304 | Bottle opener     | Yes                |
| Grates material         | Stainless steel 304 | Maximum grate elevation     | 20 inches           | Limited warranty  | 5 years            |
| Net weight Ib           | 450                 | Minimum grate elevation     | 2.5 inch            |                   |                    |