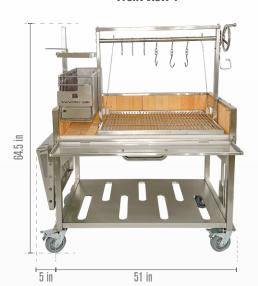

# Measurements:

### Front view 1

17.75 in

Front view 2

# 33 in

Side view

Visit us