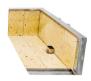

# Main features:

Height adjustable grates
Regulates cooking temperature.

Fire bricks
Help distribute heat
uniformly and
extend the life of
the grill.

**Firebox "brasero"**Lights up charcoal quicker.

4 grilling surfaces
Provides you the
flexibility to grill all
kinds of food and
keep them warm.