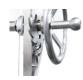

# Main features:

Height adjustable grates
Regulates cooking temperature.

Fire bricks
Help distribute heat
uniformly and
extend the life of
the grill.

**Firebox "brasero"**Lights up charcoal quicker.

4 grilling surfaces
Provides you the
flexibility to grill all
kinds of food and
keep them warm.