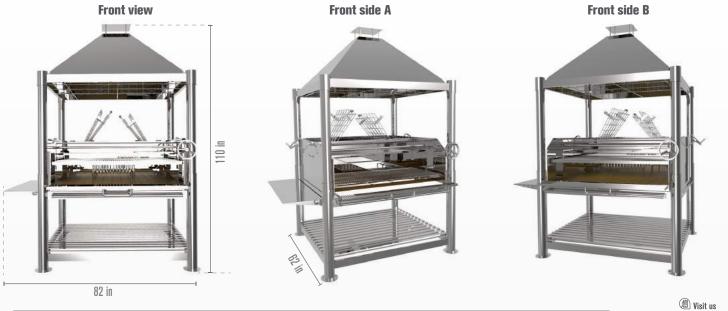

-------------|---------------------|--------------------------|---------------------|-------------------|----------|
| Warming rack area Sq. in.  | 11.5" x 60"         | Griddle material         | Stainless steel 304 | Front access door | Yes      |
| Main body material         | Stainless steel 304 | Meat hooks material      | Stainless steel 304 | Rear access door  | Yes      |
| Grates material            | Stainless steel 304 | Grilling basket material | Stainless steel 304 | Bottle opener     | Yes      |
| Net weight Ib              | 1000                | Maximum grate elevation  | 12.5 inches         | Limited warranty  | 5 years  |
| Dimensions in              | 110H x 82W x 62 D   | Minimum grate elevation  | 1.5 inches          |                   |          |

# Measurements: