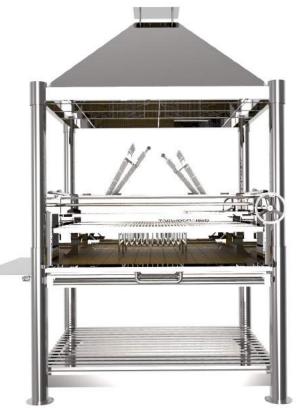

#### ΓΛG **7**-1-0 STYLED TO PERFECTION, CREATED TO LAST, BORN TO GRILL

# - THE -BEAST | BBQ22SS ARGENTINE CHARCOAL GRILL

## Main features:

2 height adjustable grates Regulates cooking temperature.

Firebox "brasero"

Lights up charcoal

quicker.

Fire bricks Help distribute heat uniformly and

extend the life of the grill.

### 5 grilling surfaces

Provides you the flexibility to grill all kinds of food and keep them warm.

**Stainless** steel shovel & coal rake. S shape meat hooks.

2 height adjustable clamp grills: 20"x24"

# **Specifications:**

| Main grilling area Sq. in. | 27.5"x 56.5"        | Grates materials         | Stainless steel 304 | Side table        | Attached |
|----------------------------|---------------------|--------------------------|---------------------|-------------------|----------|
| Warming rack area Sq. in.  | 11.5" x 60"         | Griddle material         | Stainless steel 304 | Front access door | Yes      |
| Main body material         | Stainless steel 304 | Meat hooks material      | Stainless steel 304 | Rear access door  | Yes      |
| Grates material            | Stainless steel 304 | Grilling basket material | Stainless steel 304 | Bottle opener     | Yes      |
| Net weight Ib              | 1000                | Maximum grate elevation  | 12.5 inches         | Limited warranty  | 5 years  |
| Dimensions in              | 110H x 82W x 62 D   | Minimum grate elevation  | 1.5 inches          |                   |          |