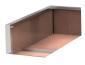

#### Fire bricks

Help distribute heat uniformly and extend the life of the grill.

Firebox "brasero" Lights up charcoal quicker.