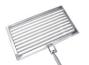

# Lifting Hooks It helps you to regulate

the heigh of the grill in 2 preset positions