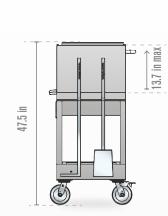

## Specifications:

| Main grilling area          | 32.25" x 17.25"     | Weight Ib                  | 328                   | Minimum grate elevation | 4.5 inches         |
|-----------------------------|---------------------|----------------------------|-----------------------|-------------------------|--------------------|
| 2ry grilling area *Optional | 8.5" x 18.5"        | Dimensions in (closed lid) | 47.5H x 69.5W x 20.5D | Side table *Optional    | Attached           |
| Total grilling area w/2ry   | 713.5 sq. in        | Dimension in (open lid)    | 69H x 69.5W x 20.5D   | Swivel casters          | Yes (2 with brake) |
| T. grilling area wo/2ry     | 556.3 sq. in        | Secondary grate material   | Stainless steel 304   | Cooking drawer          | Yes                |
| Main body material          | Cold rolled steel   | Griddle material           | Stainless steel 304   | Limited warranty        | 3 year             |
| Grates material             | Stainless steel 304 | Maximum grate elevation    | 6.5 inches            |                         |                    |

#### Measurements:

# **Front view** 51.5 in 18 in TOW 30.5 69.5 in

Side view (open lid) 20.5 in

Side view (close lid)

@tagwoodbbq

786.376.7000 / 1

www.tagwoodbbq.com