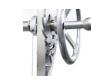

### Main features:

Height adjustable grates Regulates cooking temperature.

Firebox "brasero"

Lights up charcoal

quicker.