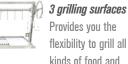

#### Fire bricks Help distribute heat uniformly and extend the life of the grill.

Provides you the flexibility to grill all kinds of food and keep them warm.

att

111111

Includes:

Interchangable griddle.

Interchangable main grate.