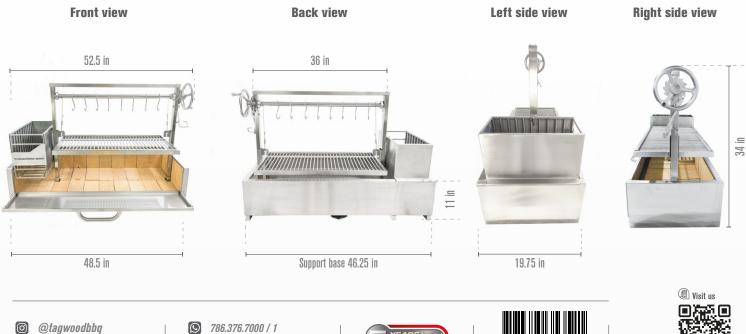

## Measurements:

 $\bowtie$ info@tagwoodbbq.com www.tagwoodbbq.com

## **Specifications:**

| Main grilling area | 33.75'' x 16.5''       | Interchangeable griddle material | Stainless steel 304 | Side table        | No      |
|--------------------|------------------------|----------------------------------|---------------------|-------------------|---------|
| Main body material | Stainless steel 304    | S shape meat hooks material      | Stainless steel 304 | Front access door | Yes     |
| Grates material    | Stainless steel 304    | Maximum grate elevation in       | 20.5                | Swivel casters    | No      |
| Net weight lb      | 250                    | Minimum grate elevation in       | 2.75                | Bottle opener     | No      |
| Dimensions in      | 34 H x48.5 W x 19.75 D | Firebricks max. temperature °F   | 2,870               | Limited warranty  | 5 years |