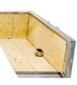

#### Fire bricks Help distribute heat uniformly and extend the life of the grill.

Provides you the flexibility to grill all kinds of food and keep them warm.

att

111111

Includes:

Interchangable griddle.

Interchangable main grate.