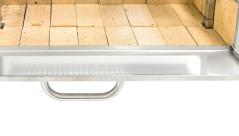

#### Fire bricks Help distribute heat uniformly and extend the life of the grill.

Provides you the flexibility to grill all kinds of food and keep them warm.

att

111111

Includes:

Interchangable griddle.

Interchangable main grate.

**Stainless** steel shovel & coal rake.

S shape meat hooks.