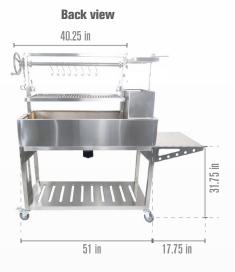

## Specifications:

| Main grilling area      | 33.75'' x 16.5''    | Dimensions inches           | 64H x 69W x 22.75D  | Side table        | Attached           |
|-------------------------|---------------------|-----------------------------|---------------------|-------------------|--------------------|
| Secondary grilling area | 9'' x 17''          | Secondary grate material    | Stainless steel 304 | Front access door | Yes                |
| Total grilling area     | 710 square inches   | Griddle material            | Stainless steel 304 | Swivel casters    | Yes (2 with brake) |
| Main body material      | Stainless steel 304 | S shape meat hooks material | Stainless steel 304 | Bottle opener     | Yes                |
| Grates material         | Stainless steel 304 | Maximum grate elevation     | 20.75 inches        | Limited warranty  | 5 years            |
| Weight lb               | 328                 | Minimum grate elevation     | 2.75 inches         |                   |                    |

### Measurements:

# 

**Front view** 

Right side view

@tagwoodbbq

786.376.7000 / 1

69 in