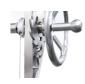

### Main features:

Height adjustable grates Regulates cooking temperature.

Fire bricks Help distribute heat uniformly and extend the life of the grill.

Firebox "brasero" Lights up charcoal quicker.

4 grilling surfaces Provides you the flexibility to grill all kinds of food and keep them warm.

Interchangable griddle.

Height adjustable Stainless secondary grate steel shovel

& coal rake.

S shape meat hooks.