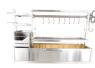

# ARGENTINE CHARCOAL GRILL

### Main features:

Height adjustable grates Regulates cooking temperature.

Fire bricks Help distribute heat uniformly and extend the life of the grill.

Firebox "brasero" Lights up charcoal quicker.

4 grilling surfaces Provides you the flexibility to grill all kinds of food and keep them warm.

Interchangable griddle.

Height adjustable Stainless secondary grate steel shovel

& coal rake.

S shape meat hooks.

## Specifications:

| Main grilling area      | 33.75'' x 16.5''    | Dimensions inches           | 64H x 69W x 22.75D  | Side table        | Attached           |
|-------------------------|---------------------|-----------------------------|---------------------|-------------------|--------------------|
| Secondary grilling area | 9'' x 17''          | Secondary grate material    | Stainless steel 304 | Front access door | Yes                |
| Total grilling area     | 710 square inches   | Griddle material            | Stainless steel 304 | Swivel casters    | Yes (2 with brake) |
| Main body material      | Stainless steel 304 | S shape meat hooks material | Stainless steel 304 | Bottle opener     | Yes                |
| Grates material         | Stainless steel 304 | Maximum grate elevation     | 20.75 inches        | Limited warranty  | 5 years            |
| Weight lb               | 328                 | Minimum grate elevation     | 2.75 inches         |                   |                    |