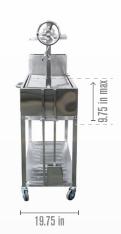

|--------------------|
| Secondary grilling area | 9'' x 17''          | Secondary grate material    | Stainless steel 304 | Front access door | Yes                |
| Total grilling area     | 710 square inches   | Griddle material            | Stainless steel 304 | Swivel casters    | Yes (2 with brake) |
| Main body material      | Stainless steel 304 | S shape meat hooks material | Stainless steel 304 | Bottle opener     | Yes                |
| Grates material         | Stainless steel 304 | Maximum grate elevation     | 20.75 inches        | Limited warranty  | 5 years            |
| Weight lb               | 328                 | Minimum grate elevation     | 2.75 inches         |                   |                    |

### Measurements:

# 

**Front view** 





Right side view



@tagwoodbbq

786.376.7000 / 1









69 in