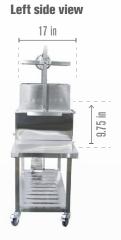

-------------------|--------------------|
| Secondary grilling area | 9'' x 17''          | Secondary grate material    | Stainless steel 304 | Front access door | Yes                |
| Total grilling area     | 710 square inches   | Griddle material            | Stainless steel 304 | Swivel casters    | Yes (2 with brake) |
| Main body material      | Stainless steel 304 | S shape meat hooks material | Stainless steel 304 | Bottle opener     | Yes                |
| Grates material         | Stainless steel 304 | Maximum grate elevation     | 20.75 inches        | Limited warranty  | 5 years            |
| Weight lb               | 328                 | Minimum grate elevation     | 2.75 inches         |                   |                    |

### Measurements:

# 

**Front view** 





Right side view



@tagwoodbbq

786.376.7000 / 1









69 in