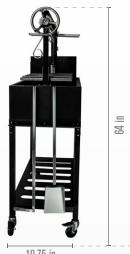

### Specifications:

| -                       |                     |                             |                     |                   |                    |
|-------------------------|---------------------|-----------------------------|---------------------|-------------------|--------------------|
| Main grilling area      | 34'' x 16.5''       | Dimensions inches           | 64H x 69W x 22.5D   | Side table        | Attached           |
| Secondary grilling area | 9'' x 17''          | Secondary grate material    | Stainless steel 304 | Front access door | Yes                |
| Total grilling area     | 714 square inches   | Griddle material            | Stainless steel 304 | Swivel casters    | Yes (2 with brake) |
| Main body material      | Steel               | S shape meat hooks material | Stainless steel 304 | Bottle opener     | Yes                |
| Grates material         | Stainless steel 304 | Maximum grate elevation     | 20 inches           | Limited warranty  | 3 years            |
| Net weight lb           | 400                 | Minimum grate elevation     | 2.75 inches         |                   |                    |

#### Measurements:

19.75 in

786.376.7000 / 1

www.tagwoodbbq.com