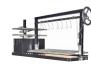

#### Main features:

Height adjustable grates Regulates cooking temperature.

Fire bricks Help distribute heat uniformly and extend the life of the grill.

Firebox "brasero" Lights up charcoal quicker.

4 grilling surfaces Provides you the flexibility to grill all kinds of food and keep them warm.

Includes:

Interchangable griddle.

Height adjustable secondary grate.

Stainless steel shovel & coal rake.

S shape meat hooks.

### Specifications:

| -                       |                     |                             |                     |                   |                    |
|-------------------------|---------------------|-----------------------------|---------------------|-------------------|--------------------|
| Main grilling area      | 34'' x 16.5''       | Dimensions inches           | 64H x 69W x 22.5D   | Side table        | Attached           |
| Secondary grilling area | 9'' x 17''          | Secondary grate material    | Stainless steel 304 | Front access door | Yes                |
| Total grilling area     | 714 square inches   | Griddle material            | Stainless steel 304 | Swivel casters    | Yes (2 with brake) |
| Main body material      | Steel               | S shape meat hooks material | Stainless steel 304 | Bottle opener     | Yes                |
| Grates material         | Stainless steel 304 | Maximum grate elevation     | 20 inches           | Limited warranty  | 3 years            |
| Net weight lb           | 400                 | Minimum grate elevation     | 2.75 inches         |                   |                    |