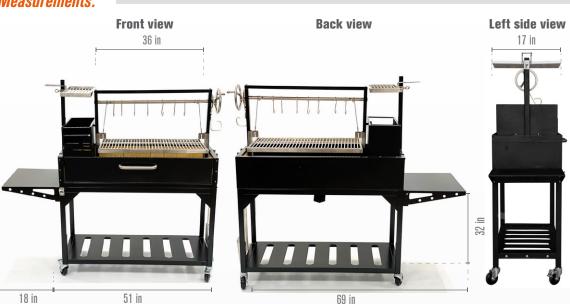

### Specifications:

| -                       |                     |                             |                     |                   |                    |
|-------------------------|---------------------|-----------------------------|---------------------|-------------------|--------------------|
| Main grilling area      | 34'' x 16.5''       | Dimensions inches           | 64H x 69W x 22.5D   | Side table        | Attached           |
| Secondary grilling area | 9'' x 17''          | Secondary grate material    | Stainless steel 304 | Front access door | Yes                |
| Total grilling area     | 714 square inches   | Griddle material            | Stainless steel 304 | Swivel casters    | Yes (2 with brake) |
| Main body material      | Steel               | S shape meat hooks material | Stainless steel 304 | Bottle opener     | Yes                |
| Grates material         | Stainless steel 304 | Maximum grate elevation     | 20 inches           | Limited warranty  | 3 years            |
| Net weight lb           | 400                 | Minimum grate elevation     | 2.75 inches         |                   |                    |

#### Measurements:

19.75 in

786.376.7000 / 1

www.tagwoodbbq.com