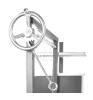

#### Main features:

Height adjustable grates Regulates cooking temperature.

Fire bricks Help distribute heat uniformly and extend the life of the grill.

Firebox "brasero" Lights up charcoal quicker.

4 grilling surfaces Provides you the flexibility to grill all kinds of food and keep them warm.

Includes:

Interchangable griddle.

Height adjustable secondary grate.

Stainless steel shovel & coal rake.

S shape meat hooks.