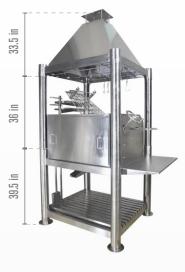

## **Specifications:**

| •                               |                       |                          |                        |                         |            |
|---------------------------------|-----------------------|--------------------------|------------------------|-------------------------|------------|
| Main grilling area Sq. in.      | 630 (36.25''x17.25'') | Dimensions in            | 110.5H x 62W x 43.75 D | Minimum grate elevation | 1.5 inches |
| Secondary grilling area Sq. in. | 19.75''x11.75''       | Grates materials         | Stainless steel 304    | Side table              | Attached   |
| Total grilling area Sq. In      | 1,700                 | Griddle material         | Stainless steel 304    | Front access door       | Yes        |
| Main body material              | Stainless steel 304   | Meat hooks material      | Stainless steel 304    | Rear access door        | Yes        |
| Grates material                 | Stainless steel 304   | Grilling basket material | Stainless steel 304    | Bottle opener           | Yes        |
| Net weight lb.                  | 684                   | Maximum grate elevation  | 12 inches              | Limited warranty        | 5 years    |