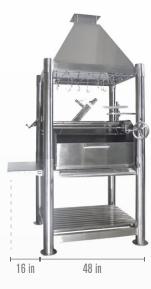

## **Specifications:**

| •                               |                       |                          |                        |                         |            |
|---------------------------------|-----------------------|--------------------------|------------------------|-------------------------|------------|
| Main grilling area Sq. in.      | 630 (36.25''x17.25'') | Dimensions in            | 110.5H x 62W x 43.75 D | Minimum grate elevation | 1.5 inches |
| Secondary grilling area Sq. in. | 19.75''x11.75''       | Grates materials         | Stainless steel 304    | Side table              | Attached   |
| Total grilling area Sq. In      | 1,700                 | Griddle material         | Stainless steel 304    | Front access door       | Yes        |
| Main body material              | Stainless steel 304   | Meat hooks material      | Stainless steel 304    | Rear access door        | Yes        |
| Grates material                 | Stainless steel 304   | Grilling basket material | Stainless steel 304    | Bottle opener           | Yes        |
| Net weight lb.                  | 684                   | Maximum grate elevation  | 12 inches              | Limited warranty        | 5 years    |

### Measurements:

**Back view** 

43.5 in

Left side view