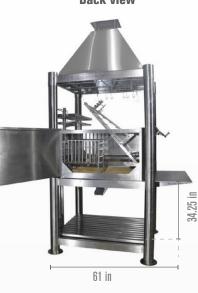

## **Specifications:**

| •                               |                       |                          |                        |                         |            |
|---------------------------------|-----------------------|--------------------------|------------------------|-------------------------|------------|
| Main grilling area Sq. in.      | 630 (36.25''x17.25'') | Dimensions in            | 110.5H x 62W x 43.75 D | Minimum grate elevation | 1.5 inches |
| Secondary grilling area Sq. in. | 19.75''x11.75''       | Grates materials         | Stainless steel 304    | Side table              | Attached   |
| Total grilling area Sq. In      | 1,700                 | Griddle material         | Stainless steel 304    | Front access door       | Yes        |
| Main body material              | Stainless steel 304   | Meat hooks material      | Stainless steel 304    | Rear access door        | Yes        |
| Grates material                 | Stainless steel 304   | Grilling basket material | Stainless steel 304    | Bottle opener           | Yes        |
| Net weight lb.                  | 684                   | Maximum grate elevation  | 12 inches              | Limited warranty        | 5 years    |

### Measurements:

**Back view** 

43.5 in

Left side view