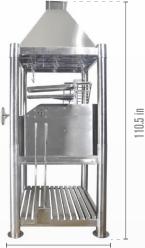

## **Specifications:**

| •                               |                       |                          |                        |                         |            |
|---------------------------------|-----------------------|--------------------------|------------------------|-------------------------|------------|
| Main grilling area Sq. in.      | 630 (36.25''x17.25'') | Dimensions in            | 110.5H x 62W x 43.75 D | Minimum grate elevation | 1.5 inches |
| Secondary grilling area Sq. in. | 19.75''x11.75''       | Grates materials         | Stainless steel 304    | Side table              | Attached   |
| Total grilling area Sq. In      | 1,700                 | Griddle material         | Stainless steel 304    | Front access door       | Yes        |
| Main body material              | Stainless steel 304   | Meat hooks material      | Stainless steel 304    | Rear access door        | Yes        |
| Grates material                 | Stainless steel 304   | Grilling basket material | Stainless steel 304    | Bottle opener           | Yes        |
| Net weight lb.                  | 684                   | Maximum grate elevation  | 12 inches              | Limited warranty        | 5 years    |