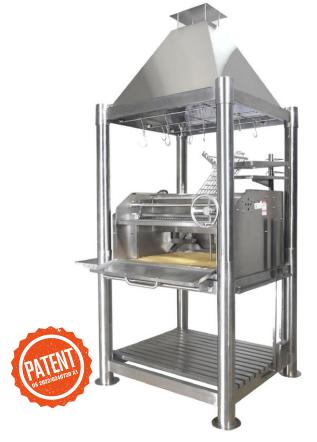

#### STYLED TO PERFECTION, CREATED TO LAST, BORN TO GRILL

# - **THE** -BEAST | BBQ02SS ARGENTINE CHARCOAL GRILL

#### Main features:

2 height adjustable grates Regulates cooking temperature.

Fire bricks Help distribute heat uniformly and extend the life of the grill.

6 grilling surfaces

flexibility to grill all kinds of food and keep them warm.

Provides you the

Firebox "brasero" Lights up charcoal

quicker.

Includes:

Interchangeable Griddle

Swivel secondary griddle.

Stainless S shape steel shovel meat hooks.

& coal rake.

Height adjustable clamp grill

## **Specifications:**

| •                               |                       |                          |                        |                         |            |
|---------------------------------|-----------------------|--------------------------|------------------------|-------------------------|------------|
| Main grilling area Sq. in.      | 630 (36.25''x17.25'') | Dimensions in            | 110.5H x 62W x 43.75 D | Minimum grate elevation | 1.5 inches |
| Secondary grilling area Sq. in. | 19.75''x11.75''       | Grates materials         | Stainless steel 304    | Side table              | Attached   |
| Total grilling area Sq. In      | 1,700                 | Griddle material         | Stainless steel 304    | Front access door       | Yes        |
| Main body material              | Stainless steel 304   | Meat hooks material      | Stainless steel 304    | Rear access door        | Yes        |
| Grates material                 | Stainless steel 304   | Grilling basket material | Stainless steel 304    | Bottle opener           | Yes        |
| Net weight lb.                  | 684                   | Maximum grate elevation  | 12 inches              | Limited warranty        | 5 years    |