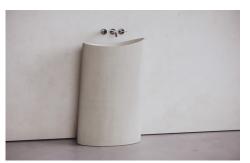

## STUDIO SINK III

23.6"l x 14.4" w x 33.9"h 600mm x 366mm x 860mm

## Description

Is it slightly imperfect or more than perfect? Wabisabi or shaped with bold intention? A cylinder gently bowed on one side leans upwards to an open mouth that promises to consume the cares of your day in purifying water. Its natural asymmetry conjures the movement of the ocean and the power of its flow while its arresting shape lures the observer with a siren song.

## **Model Numbers**

EC-S3-BONE EC-S3-GRAY EC-S3-BLACK EC-S3-BROWN

## STUDIO SINK III

BLACK ELEVATED CONCRETE BLACK INTERIOR EC-S3-BLACK

GREY ELEVATED CONCRETE GREY INTERIOR EC-S3-GRAY

BONE ELEVATED CONCRETE BONE INTERIOR EC-S3-BONE

BROWN ELEVATED CONCRETE BROWN INTERIOR EC-S3-BROWN