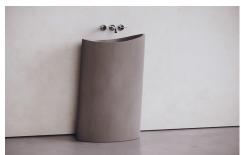

## STUDIO SINK III

23.6"l x 14.4" w x 33.9"h 600mm x 366mm x 860mm

## Description

Is it slightly imperfect or more than perfect? Wabisabi or shaped with bold intention? A cylinder gently bowed on one side leans upwards to an open mouth that promises to consume the cares of your day in purifying water. Its natural asymmetry conjures the movement of the ocean and the power of its flow while its arresting shape lures the observer with a siren song.

## **Model Numbers**

EC-S3-BONE EC-S3-GRAY EC-S3-BLACK EC-S3-BROWN

## STUDIO SINK III

BLACK ELEVATED CONCRETE BLACK INTERIOR EC-S3-BLACK

GREY ELEVATED CONCRETE GREY INTERIOR EC-S3-GRAY

BONE ELEVATED CONCRETE BONE INTERIOR EC-S3-BONE

BROWN ELEVATED CONCRETE BROWN INTERIOR EC-S3-BROWN