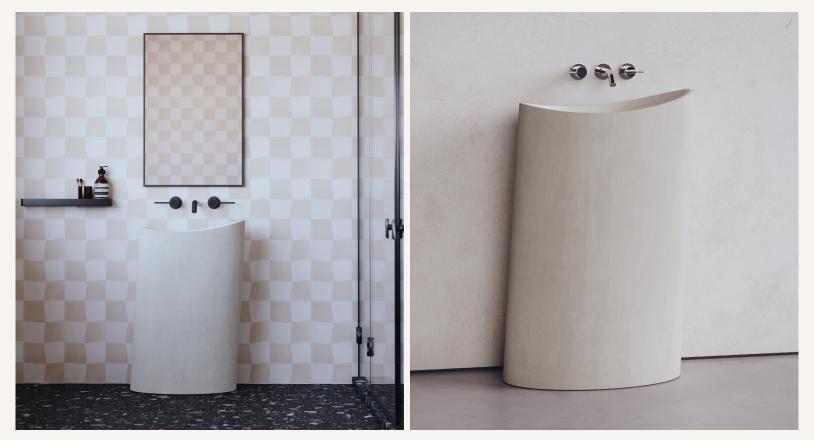

## STUDIO SINK III

23.6"l x 14.4" w x 33.9"h 600mm x 366mm x 860mm

## Description

Is it slightly imperfect or more than perfect? Wabisabi or shaped with bold intention? A cylinder gently bowed on one side leans upwards to an open mouth that promises to consume the cares of your day in purifying water. Its natural asymmetry conjures the movement of the ocean and the power of its flow while its arresting shape lures the observer with a siren song.

## STUDIO SINK III

BLACK ELEVATED CONCRETE BLACK INTERIOR EC-S3-BLACK

GREY ELEVATED CONCRETE GREY INTERIOR EC-S3-GRAY

BONE ELEVATED CONCRETE BONE INTERIOR EC-S3-BONE

BROWN ELEVATED CONCRETE BROWN INTERIOR EC-S3-BROWN