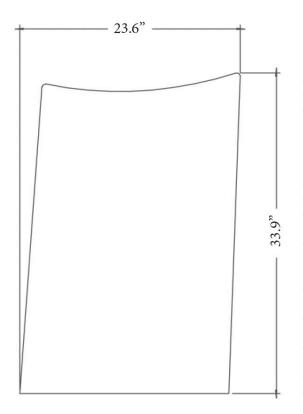

## STUDIO SINK III

23.6"l x 14.4" w x 33.9"h 600mm x 366mm x 860mm

| Details |
|---------|
|---------|

Length: 23.6" Width: 14.4" Height: 33.9"