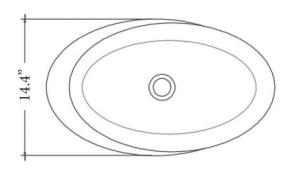

## STUDIO SINK III

23.6"l x 14.4" w x 33.9"h 600mm x 366mm x 860mm

| Details |
|---------|
|---------|

Length: 23.6" Width: 14.4" Height: 33.9"