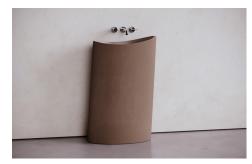

## STUDIO SINK III

23.6"l x 14.4" w x 33.9"h 600mm x 366mm x 860mm

## Description

Is it slightly imperfect or more than perfect? Wabisabi or shaped with bold intention? A cylinder gently bowed on one side leans upwards to an open mouth that promises to consume the cares of your day in purifying water. Its natural asymmetry conjures the movement of the ocean and the power of its flow while its arresting shape lures the observer with a siren song.

## **Model Numbers**

EC-S3-BONE EC-S3-GRAY EC-S3-BLACK EC-S3-BROWN

## STUDIO SINK III

BLACK ELEVATED CONCRETE BLACK INTERIOR EC-S3-BLACK

GREY ELEVATED CONCRETE GREY INTERIOR EC-S3-GRAY

BONE ELEVATED CONCRETE BONE INTERIOR EC-S3-BONE

BROWN ELEVATED CONCRETE BROWN INTERIOR EC-S3-BROWN