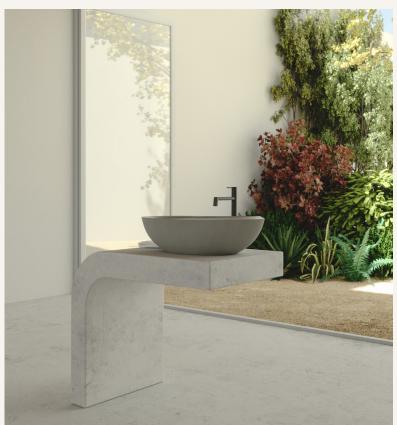

### **Description**

Dramatic yet understated, this sink rises smoothly from its countertop as a flawless half-ovoid bowl. From deep within, an asymmetrical lip crowns like an ocean swell. The flow of its shape evokes the beauty and awe-striking power of nature in its simplest forms, an immersion in the primal, lifegiving force of water. Designed to calm and renew, this sink honors your most vital rituals.

#### **Details**

Length: 15.7" Width: 15.7" Height: 33.5"

#### **Model Numbers**

EC-S2-BONE EC-S2-GRAY EC-S2-BLACK EC-S2-BROWN

VAST Studio | Studio Sink II

VAST Studio | Studio Sink II 2