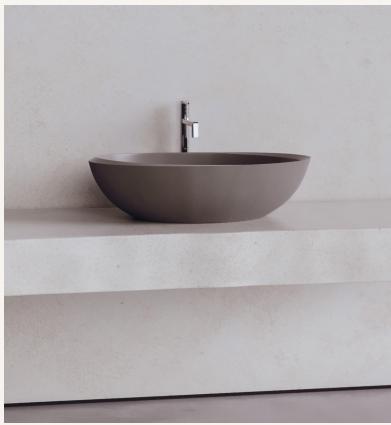

### **Description**

Dramatic yet understated, this sink rises smoothly from its countertop as a flawless half-ovoid bowl. From deep within, an asymmetrical lip crowns like an ocean swell. The flow of its shape evokes the beauty and awe-striking power of nature in its simplest forms, an immersion in the primal, lifegiving force of water. Designed to calm and renew, this sink honors your most vital rituals.

#### **Details**

Length: 15.7" Width: 15.7" Height: 33.5"

#### **Model Numbers**

EC-S2-BONE EC-S2-GRAY EC-S2-BLACK EC-S2-BROWN

VAST Studio | Studio Sink II

VAST Studio | Studio Sink II 2