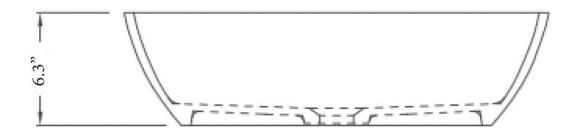

## STUDIO SINK II

### **Description**

Dramatic yet understated, this sink rises smoothly from its countertop as a flawless half-ovoid bowl. From deep within, an asymmetrical lip crowns like an ocean swell. The flow of its shape evokes the beauty and awe-striking power of nature in its simplest forms, an immersion in the primal, lifegiving force of water. Designed to calm and renew, this sink honors your most vital rituals.

#### **Details**

Length: 15.7" Width: 15.7" Height: 33.5"

#### **Model Numbers**

EC-S2-BONE EC-S2-GRAY EC-S2-BLACK EC-S2-BROWN

VAST Studio | Studio Sink II





VAST Studio | Studio Sink II 2

# STUDIO SINK II



BLACK ELEVATED CONCRETE BLACK INTERIOR EC-S2-BLACK



GREY ELEVATED CONCRETE GREY INTERIOR EC-S2-GRAY



BONE ELEVATED CONCRETE BONE INTERIOR EC-S2-BONE



BROWN ELEVATED CONCRETE BROWN INTERIOR EC-S2-BROWN

VAST Studio | Studio Sink II 3