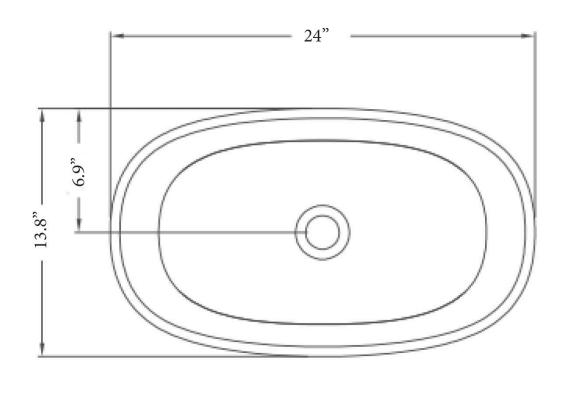

## STUDIO SINK II

### **Description**

Dramatic yet understated, this sink rises smoothly from its countertop as a flawless half-ovoid bowl. From deep within, an asymmetrical lip crowns like an ocean swell. The flow of its shape evokes the beauty and awe-striking power of nature in its simplest forms, an immersion in the primal, lifegiving force of water. Designed to calm and renew, this sink honors your most vital rituals.

#### **Details**

Length: 15.7" Width: 15.7" Height: 33.5"

#### **Model Numbers**

EC-S2-BONE EC-S2-GRAY EC-S2-BLACK EC-S2-BROWN

VAST Studio | Studio Sink II





VAST Studio | Studio Sink II 2

# STUDIO SINK II



BLACK ELEVATED CONCRETE BLACK INTERIOR EC-S2-BLACK



GREY ELEVATED CONCRETE GREY INTERIOR EC-S2-GRAY



BONE ELEVATED CONCRETE BONE INTERIOR EC-S2-BONE



BROWN ELEVATED CONCRETE BROWN INTERIOR EC-S2-BROWN

VAST Studio | Studio Sink II 3