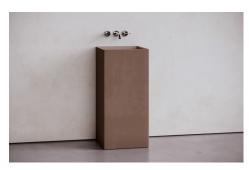

## STUDIO SINK I

15.7" | x 15.7" w x 33.5" h 400mm x 400mm x 850mm

### **Description**

Can a sink inspire a feeling of quiet reverence? Find out as you approach this tall, stately altar whose offering is a deep rectilinear sink and the renewing gift of water. Gently rounded corners, long surfaces and a sheared-flat top achieve elegance through pure simplicity. The effect is reserved, refined, rarified — a true elevation in every sense of the word.

# STUDIO SINK I

BLACK ELEVATED CONCRETE BLACK INTERIOR EC-S1-BLACK

GREY ELEVATED CONCRETE GREY INTERIOR EC-S1-GRAY

BONE ELEVATED CONCRETE BONE INTERIOR EC-S1-BONE

BROWN ELEVATED CONCRETE BROWN INTERIOR EC-S1-BROWN