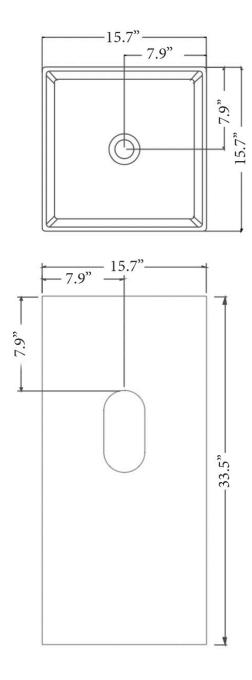

## STUDIO SINK I

15.7" | x 15.7" w x 33.5" h 400mm x 400mm x 850mm

#### **Details**

Length: 15.7" Width: 15.7" Height: 33.5"