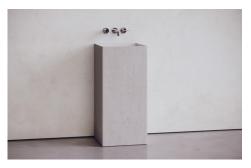

## STUDIO SINK I

15.7" | x 15.7" w x 33.5" h 400mm x 400mm x 850mm

### **Description**

Can a sink inspire a feeling of quiet reverence? Find out as you approach this tall, stately altar whose offering is a deep rectilinear sink and the renewing gift of water. Gently rounded corners, long surfaces and a sheared-flat top achieve elegance through pure simplicity. The effect is reserved, refined, rarified — a true elevation in every sense of the word.

# STUDIO SINK I

BLACK ELEVATED CONCRETE BLACK INTERIOR EC-S1-BLACK

GREY ELEVATED CONCRETE GREY INTERIOR EC-S1-GRAY

BONE ELEVATED CONCRETE BONE INTERIOR EC-S1-BONE

BROWN ELEVATED CONCRETE BROWN INTERIOR EC-S1-BROWN