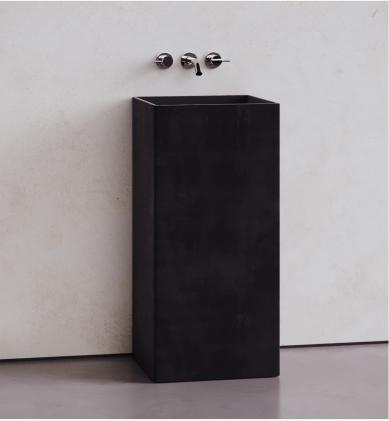

### **Description**

Can a sink inspire a feeling of quiet reverence? Find out as you approach this tall, stately altar whose offering is a deep rectilinear sink and the renewing gift of water. Gently rounded corners, long surfaces and a sheared-flat top achieve elegance through pure simplicity. The effect is reserved, refined, rarified — a true elevation in every sense of the word.

# STUDIO SINK I

BLACK ELEVATED CONCRETE BLACK INTERIOR EC-S1-BLACK

GREY ELEVATED CONCRETE GREY INTERIOR EC-S1-GRAY

BONE ELEVATED CONCRETE BONE INTERIOR EC-S1-BONE

BROWN ELEVATED CONCRETE BROWN INTERIOR EC-S1-BROWN