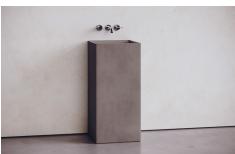

## STUDIO SINK I

15.7" | x 15.7" w x 33.5" h 400mm x 400mm x 850mm

### **Description**

Can a sink inspire a feeling of quiet reverence? Find out as you approach this tall, stately altar whose offering is a deep rectilinear sink and the renewing gift of water. Gently rounded corners, long surfaces and a sheared-flat top achieve elegance through pure simplicity. The effect is reserved, refined, rarified — a true elevation in every sense of the word.

# STUDIO SINK I

BLACK ELEVATED CONCRETE BLACK INTERIOR EC-S1-BLACK

GREY ELEVATED CONCRETE GREY INTERIOR EC-S1-GRAY

BONE ELEVATED CONCRETE BONE INTERIOR EC-S1-BONE

BROWN ELEVATED CONCRETE BROWN INTERIOR EC-S1-BROWN