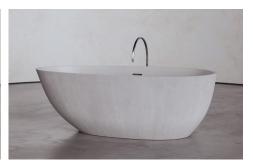

#### **Model Numbers**

EC-B3-BONE EC-B3-GRAY EC-B3-BLACK EC-B3-BROWN

VAST Studio | Studio Bathtub III

VAST Studio | Studio Bathtub III 2

# STUDIO BATHTUB III

BLACK ELEVATED CONCRETE BLACK INTERIOR EC-B3-BLACK

GRAY ELEVATED CONCRETE GRAY INTERIOR EC-B3-GRAY

BONE ELEVATED CONCRETE BONE INTERIOR EC-B3-BONE

BROWN ELEVATED CONCRETE BROWN INTERIOR EC-B3-BROWN