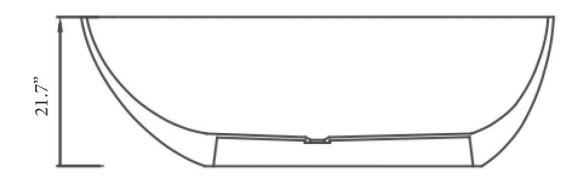

#### **Details**

Bathing Type: Length: 62.8" Width: 30.3" Height: 21.5" Installation Type: Freestanding

Weight: 238lbs (108kg) Capacity: 66.8gal (253L)