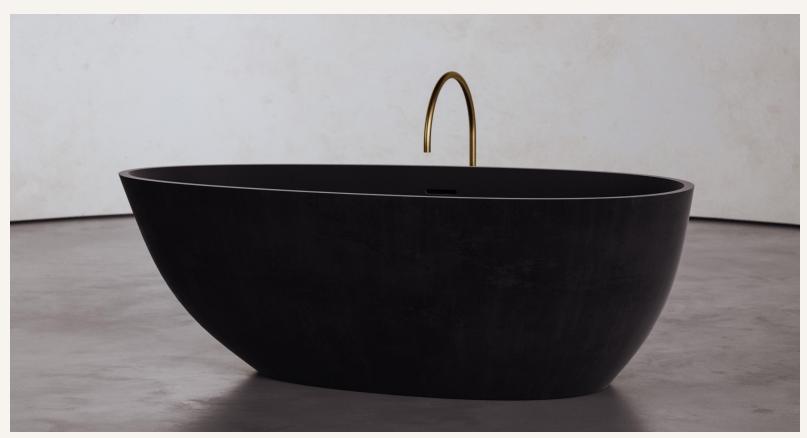

## STUDIO BATHTUB III

### **Description**

Simple. Smooth. Precise. If a vessel is valued not for itself but for the space that it creates within, then this tub's elegant ovoid form is a precious gift that honors its owner above all. Bestowing a sanctum whose contours create balance and harmony, this is serenity defined by shape. A timeless form renewed by modern materials, its gentle curves and sliced-level edge invite you into a bathing experience of lucid purity.

#### **Model Numbers**

EC-B3-BONE EC-B3-GRAY EC-B3-BLACK EC-B3-BROWN

VAST Studio | Studio Bathtub III

VAST Studio | Studio Bathtub III 2