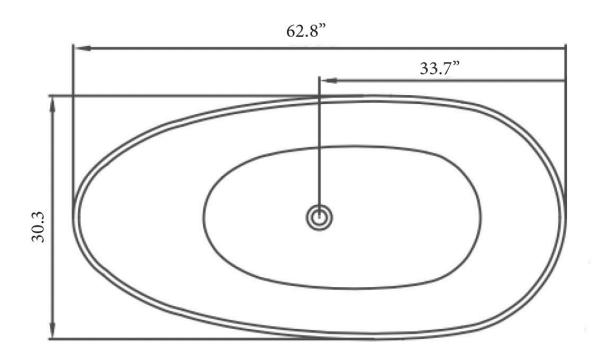

#### **Details**

Bathing Type: Length: 62.8" Width: 30.3" Height: 21.5" Installation Type: Freestanding

Weight: 238lbs (108kg) Capacity: 66.8gal (253L)